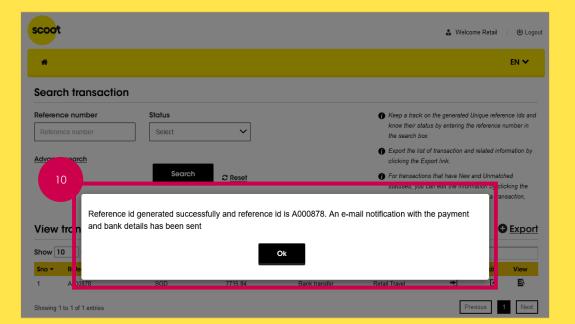

E-Mail Notification Sent

### Top Up Request – E-Mail Notification

An Agency may have more than one contact person. E-Mail Notifications will only be sent to the person who submitted the Request.

You can view the contact persons under the User details  $\rightarrow$  View users option in the menu bar