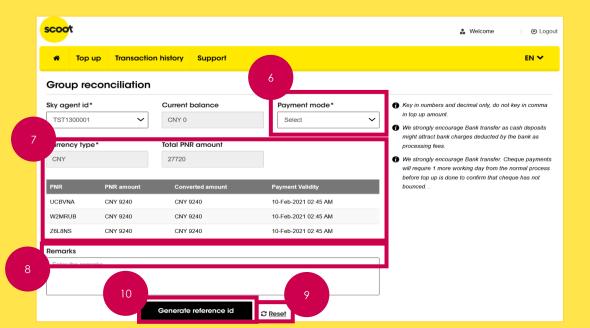

#### PNR Paid amount SSR charges Total amount Requested amount Request id PNR status Generic fee Payment validity $\checkmark$ CNY 0 CNY 9240 GRP285191 EBZG5N 08 Feb, 2021 10:05 Confirmed CNY 0 CNY 0 CNY 46200 **∫**s □ Credit file **\_\_**\$ Rency payment Voucher Bank transfer/Cash/Cheque 46,200.00 CNY **Total Package Price** SkyAgent id \* TST1300001 Total paid 0 CNY Current balance CNY 0 Total amount due later 36,960.00 CNY Click here to topup Total amount due 9,240.00 CNY SUBMIT