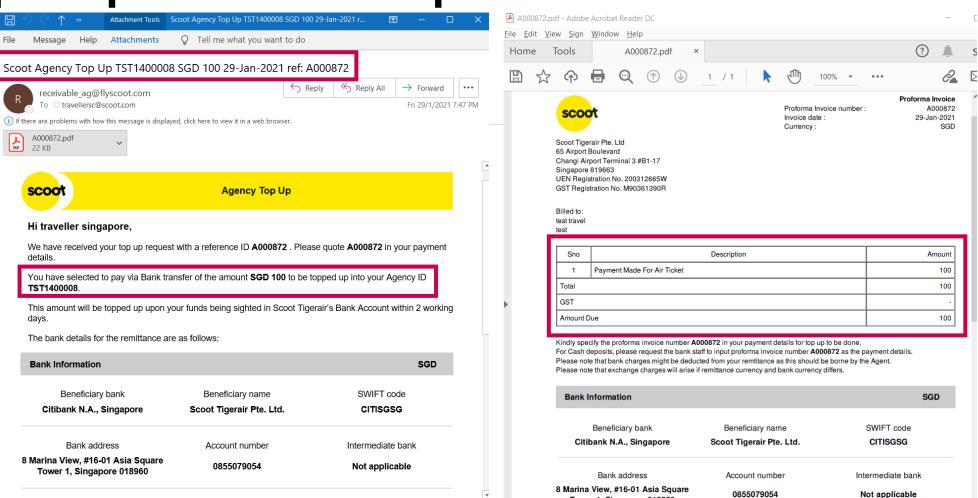

#### E-Mail Notification will be sent

| 8 Marina View, #16-01 Asia Square<br>Tower 1, Singapore 018960                                                                                                                                                                                                                                                                                                                                                                                                                                                                                                                                                                                                                                                                                                                                                                                                                                                                                                                                                                                                                                                                                                                                                                                                                                                                                                                                                                                                                                                                                                                                                                                                                                                                                                                                                                                                                                                                                                                                                                                                                                                              | 0855079054                             |                      | Not applic            | able             |
|-----------------------------------------------------------------------------------------------------------------------------------------------------------------------------------------------------------------------------------------------------------------------------------------------------------------------------------------------------------------------------------------------------------------------------------------------------------------------------------------------------------------------------------------------------------------------------------------------------------------------------------------------------------------------------------------------------------------------------------------------------------------------------------------------------------------------------------------------------------------------------------------------------------------------------------------------------------------------------------------------------------------------------------------------------------------------------------------------------------------------------------------------------------------------------------------------------------------------------------------------------------------------------------------------------------------------------------------------------------------------------------------------------------------------------------------------------------------------------------------------------------------------------------------------------------------------------------------------------------------------------------------------------------------------------------------------------------------------------------------------------------------------------------------------------------------------------------------------------------------------------------------------------------------------------------------------------------------------------------------------------------------------------------------------------------------------------------------------------------------------------|----------------------------------------|----------------------|-----------------------|------------------|
| Bank address                                                                                                                                                                                                                                                                                                                                                                                                                                                                                                                                                                                                                                                                                                                                                                                                                                                                                                                                                                                                                                                                                                                                                                                                                                                                                                                                                                                                                                                                                                                                                                                                                                                                                                                                                                                                                                                                                                                                                                                                                                                                                                                | Account number                         |                      | Intermediate          | e bank           |
| Citibank N.A., Singapore                                                                                                                                                                                                                                                                                                                                                                                                                                                                                                                                                                                                                                                                                                                                                                                                                                                                                                                                                                                                                                                                                                                                                                                                                                                                                                                                                                                                                                                                                                                                                                                                                                                                                                                                                                                                                                                                                                                                                                                                                                                                                                    | Scoot Tigerair Pte. Ltd                | •                    | CITISGS               | G                |
| Beneficiary bank                                                                                                                                                                                                                                                                                                                                                                                                                                                                                                                                                                                                                                                                                                                                                                                                                                                                                                                                                                                                                                                                                                                                                                                                                                                                                                                                                                                                                                                                                                                                                                                                                                                                                                                                                                                                                                                                                                                                                                                                                                                                                                            | Beneficiary name                       |                      | SWIFT co              | ode              |
| Bank Information                                                                                                                                                                                                                                                                                                                                                                                                                                                                                                                                                                                                                                                                                                                                                                                                                                                                                                                                                                                                                                                                                                                                                                                                                                                                                                                                                                                                                                                                                                                                                                                                                                                                                                                                                                                                                                                                                                                                                                                                                                                                                                            |                                        |                      |                       | SGD              |
| The bank details for the remittance are                                                                                                                                                                                                                                                                                                                                                                                                                                                                                                                                                                                                                                                                                                                                                                                                                                                                                                                                                                                                                                                                                                                                                                                                                                                                                                                                                                                                                                                                                                                                                                                                                                                                                                                                                                                                                                                                                                                                                                                                                                                                                     | as follows:                            |                      |                       |                  |
| This amount will be topped up upon yo days.                                                                                                                                                                                                                                                                                                                                                                                                                                                                                                                                                                                                                                                                                                                                                                                                                                                                                                                                                                                                                                                                                                                                                                                                                                                                                                                                                                                                                                                                                                                                                                                                                                                                                                                                                                                                                                                                                                                                                                                                                                                                                 | ur funds being sighted in So           | oot Tigerair's       | Bank Account          | within 2 working |
| You have selected to pay via Bank tran <b>TST1400008</b> .                                                                                                                                                                                                                                                                                                                                                                                                                                                                                                                                                                                                                                                                                                                                                                                                                                                                                                                                                                                                                                                                                                                                                                                                                                                                                                                                                                                                                                                                                                                                                                                                                                                                                                                                                                                                                                                                                                                                                                                                                                                                  | nsfer of the amount SGD 10             | <b>0</b> to be toppe | d up into your A      | gency ID         |
| We have received your top up request details.                                                                                                                                                                                                                                                                                                                                                                                                                                                                                                                                                                                                                                                                                                                                                                                                                                                                                                                                                                                                                                                                                                                                                                                                                                                                                                                                                                                                                                                                                                                                                                                                                                                                                                                                                                                                                                                                                                                                                                                                                                                                               | with a reference ID A00087             | 2 . Please qu        | ote <b>A000872</b> in | your payment     |
| Hi traveller singapore,                                                                                                                                                                                                                                                                                                                                                                                                                                                                                                                                                                                                                                                                                                                                                                                                                                                                                                                                                                                                                                                                                                                                                                                                                                                                                                                                                                                                                                                                                                                                                                                                                                                                                                                                                                                                                                                                                                                                                                                                                                                                                                     |                                        |                      |                       |                  |
| scoot                                                                                                                                                                                                                                                                                                                                                                                                                                                                                                                                                                                                                                                                                                                                                                                                                                                                                                                                                                                                                                                                                                                                                                                                                                                                                                                                                                                                                                                                                                                                                                                                                                                                                                                                                                                                                                                                                                                                                                                                                                                                                                                       | Agency Top L                           | lp                   |                       |                  |
|                                                                                                                                                                                                                                                                                                                                                                                                                                                                                                                                                                                                                                                                                                                                                                                                                                                                                                                                                                                                                                                                                                                                                                                                                                                                                                                                                                                                                                                                                                                                                                                                                                                                                                                                                                                                                                                                                                                                                                                                                                                                                                                             |                                        |                      |                       |                  |
| A000872.pdf                                                                                                                                                                                                                                                                                                                                                                                                                                                                                                                                                                                                                                                                                                                                                                                                                                                                                                                                                                                                                                                                                                                                                                                                                                                                                                                                                                                                                                                                                                                                                                                                                                                                                                                                                                                                                                                                                                                                                                                                                                                                                                                 |                                        |                      |                       |                  |
| • or the second seco | d, click here to view it in a web brow | ser.                 |                       |                  |
| To Otravellersc@scoot.com                                                                                                                                                                                                                                                                                                                                                                                                                                                                                                                                                                                                                                                                                                                                                                                                                                                                                                                                                                                                                                                                                                                                                                                                                                                                                                                                                                                                                                                                                                                                                                                                                                                                                                                                                                                                                                                                                                                                                                                                                                                                                                   |                                        |                      |                       | Fri 29/1/2021    |

#### E-Mail Notification will contain:

- Proforma invoice
- Top Up Details

Tower 1, Singapore 018960

8 26 x 11 60 in 🔣

.

Attachment Tools Scoot Agency Top Up TST1400008 SGD 100 29-Jan-2021 r...

Q Tell me what you want to do

#### 15 -

E-Mail Notification will contain:

- Proforma invoice
- Top Up Details
- Bank Account

A000872.pdf - Adobe Acrobat Reader DC File Edit View Sign Window Help ? Home A000872.pdf Tools ക  $\odot$  $( \widehat{ } )$ Z. 100% ... **Proforma Invoice** Proforma Invoice number A000872 scoo Invoice date 29-Jan-2021 SGD Currency Scoot Tigerair Pte. Ltd 65 Airport Boulevard Changi Airport Terminal 3 #B1-17 Singapore 819663 UEN Registration No. 200312665W GST Registration No. M90361390R Billed to: test travel test Sno Description Amount 1 Payment Made For Air Ticket 100 Total 100 GST Amount Due 100 Kindly specify the proforma invoice number A000872 in your payment details for top up to be done. For Cash deposits, please request the bank staff to input proforma invoice number A000872 as the payment details. Please note that bank charges might be deducted from your remtitance as this should be borne by the Agent. Please note that exchange charges will arise if remittance currency and bank currency differs. **Bank Information** SGD

Beneficiary bank

Bank address

PDF

E-Mail Notification will contain:

- Proforma invoice
- Top Up Details
- Bank Account
- Reference id

ð.

A000872

Amount