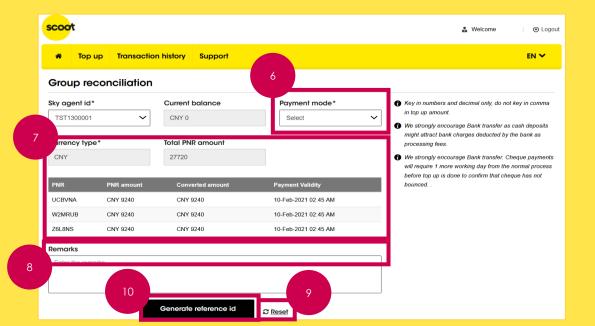

#### PNR Paid amount SSR charges Total amount Requested amount Request id PNR status Generic fee Payment validity $\checkmark$ CNY 0 CNY 9240 GRP285191 EBZG5N 08 Feb, 2021 10:05 Confirmed CNY 0 CNY 0 CNY 46200 **∫**s □ Credit file **\_\_**\$ Rency payment Voucher Bank transfer/Cash/Cheque 46,200.00 CNY **Total Package Price** SkyAgent id \* TST1300001 Total paid 0 CNY Current balance CNY 0 Total amount due later 36,960.00 CNY Click here to topup Total amount due 9,240.00 CNY SUBMIT