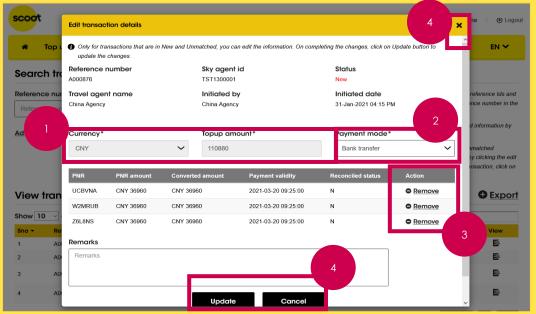

#### Requests

Slides 11-101 will show you the main function of this portal which is the automatic Top Up and Group Booking Payment. The access available to you may be different depending on whether you are an API Agent, IATA Agent, Groups Agent or Retail User . Please refer to this section for more information

#### Group Booking Payment Request (Slides 46-101)

Applicable to:

- Agents with an Agency Account who wants to directly pay for Group PNRs created via Groups Portal (Slides 47-81)
  - Currently this new function is only applicable for payment of PNR/s where the PNR currency and the Skyagent id currency is the same.
  - For PNR/s where PNR currency and Skyagent id currency are different, please pay via other payment methods i.e. perform a Top Up Request and use Agency Payment to pay for the PNR after top up has been done
- Retail Users without an Agency Account (Slides 82-101)