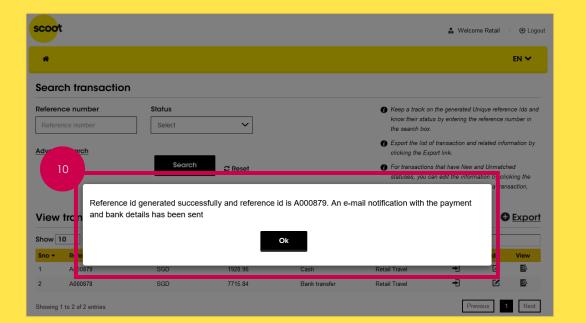

E-Mail Notification Sent

### Top Up Request – E-Mail Notification

An Agency may have more than one contact person. E-Mail Notifications will only be sent to the person who submitted the Request.

You can view the contact persons under the User details  $\rightarrow$  View users option in the menu bar