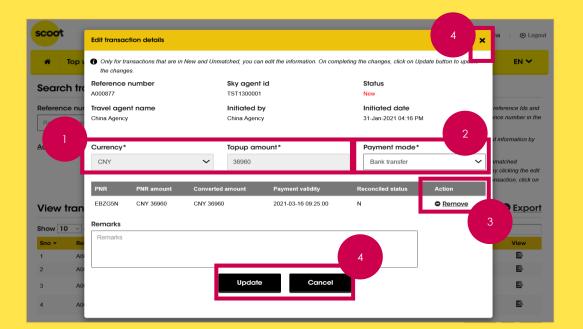

#### Requests

Slides 11-101 will show you the main function of this portal which is the automatic Top Up and Group Booking Payment. The access available to you may be different depending on whether you are an API Agent, IATA Agent, Groups Agent or Retail User . Please refer to this section for more information

#### Group Booking Payment Request (Slides 46-101)

Applicable to:

- Agents with an Agency Account who wants to directly pay for Group PNRs created via Groups Portal (Slides 47-81)
  - Currently this new function is only applicable for payment of PNR/s where the PNR currency and the Skyagent id currency is the same.
  - For PNR/s where PNR currency and Skyagent id currency are different, please pay via other payment methods i.e. perform a Top Up Request and use Agency Payment to pay for the PNR after top up has been done
- Retail Users without an Agency Account (Slides 82-101)