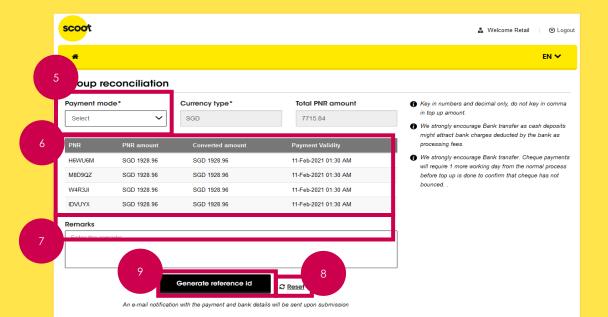

#### Group Booking Payment Request (Slides 46-101)

Applicable to:

- Agents with an Agency Account who wants to directly pay for Group PNRs created via Groups Portal (Slides 47-81)
  - Currently this new function is only applicable for payment of PNR/s where the PNR currency and the Skyagent id currency is the same.
  - For PNR/s where PNR currency and Skyagent id currency are different, please pay via other payment methods i.e. perform a Top Up Request and use Agency Payment to pay for the PNR after top up has been done
- Retail Users without an Agency Account (Slides 82-101)