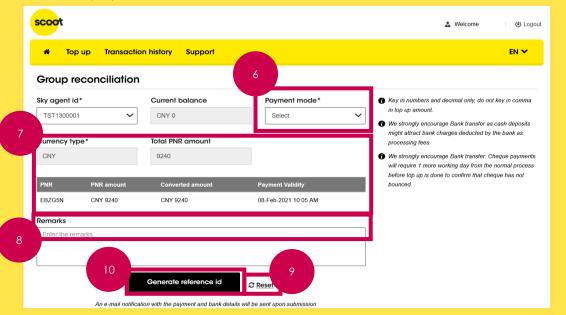

### **Top Up Request – New Request**

|                                                                                                                                                                           | scoot                                                |                          |                       | 🍰 Welcome traveller 🛛 🕑 Logout                                                                                                                                                                                                                                                                                                                                                                                   |
|---------------------------------------------------------------------------------------------------------------------------------------------------------------------------|------------------------------------------------------|--------------------------|-----------------------|------------------------------------------------------------------------------------------------------------------------------------------------------------------------------------------------------------------------------------------------------------------------------------------------------------------------------------------------------------------------------------------------------------------|
|                                                                                                                                                                           | 🖀 Top up Trai                                        | nsaction history Support |                       | EN 🏏                                                                                                                                                                                                                                                                                                                                                                                                             |
|                                                                                                                                                                           | Agent account                                        | op up                    |                       |                                                                                                                                                                                                                                                                                                                                                                                                                  |
| Currency type: Select the<br>currency for your transfer.<br>You should select the same<br>currency in the Current<br>balance field. If different<br>currency is selected, | Sky agent id* Select Currency type* 5 Select Remarks | Current balance          | Payment mode*         | <ul> <li>Key in numbers and decimal only, do not key in comma in top up amount.</li> <li>We strongly encourage Bank transfer as cash deposits might attract bank charges deducted by the bank as processing fees.</li> <li>We strongly encourage Bank transfer. Cheque payments will require 1 more working day from the normal process before top up is done to confirm that cheque has not bounced.</li> </ul> |
| amount topped up will be<br>converted using Navitaire's<br>exchange rate                                                                                                  | Enter the remarks                                    | Generate reference id    | <i>₿</i> <u>Reset</u> |                                                                                                                                                                                                                                                                                                                                                                                                                  |

Top up amount: Key in the amount you wish to pay and top up into your agency account. Key in numbers and decimal only, do not key in commas or currency 22

### **Top Up Request – New Request**

|                                                          | scoot             |                       |                | 🍰 Welcome traveller 🛛 🕑 Logout                                                                                  |
|----------------------------------------------------------|-------------------|-----------------------|----------------|-----------------------------------------------------------------------------------------------------------------|
|                                                          | 🖀 Top up Transact | ion history Support   |                | EN 🋩                                                                                                            |
|                                                          | Agent account top | up                    |                |                                                                                                                 |
|                                                          | Sky agent id*     | Current balance       | Payment mode*  | Key in numbers and decimal only, do not key in comma<br>in top up oppound                                       |
| Remarks: Key in any                                      | Select 🗸          |                       | Select         | <ul> <li>in top up amount.</li> <li>We strongly encourage Bank transfer as cash deposits</li> </ul>             |
| remarks for your own future<br>reference or internal use | Currency type*    | Top up amount *       |                | might attract bank charges deducted by the bank as<br>processing fees.                                          |
|                                                          | Select 🗸          |                       |                | We strongly encourage Bank transfer. Cheque payments<br>will require 1 more working day from the normal process |
|                                                          | Remarks 7         |                       |                | before top up is done to confirm that cheque has not<br>bounced                                                 |
|                                                          |                   | Generate reference id | ₽ <u>Reset</u> |                                                                                                                 |

### **Top Up Request – New Request**

|                                                       | scoot             |                        |               | 🌲 Welcome traveller 🛛 🌢 Logout                                                                                  |
|-------------------------------------------------------|-------------------|------------------------|---------------|-----------------------------------------------------------------------------------------------------------------|
|                                                       | 😤 Top up Transe   | action history Support |               | EN 🏏                                                                                                            |
|                                                       | Agent account to  | p up                   |               |                                                                                                                 |
|                                                       | Sky agent id*     | Current balance        | Payment mode* | • Key in numbers and decimal only, do not key in comma                                                          |
| Information: Shows rules                              | Select            | ~                      | Select        | <ul> <li>in top up amount.</li> <li>We strongly encourage Bank transfer as cash deposits</li> </ul>             |
| and best practices you<br>show follow to get your top | Currency type*    | Top up amount *        |               | might attract bank charges deducted by the bank as processing fees.                                             |
| up done timely                                        | Select            | ~                      |               | We strongly encourage Bank transfer. Cheque payments<br>will require 1 more working day from the normal process |
|                                                       | Remarks           |                        |               | before top up is done to confirm that cheque has not bounced.                                                   |
|                                                       | Enter the remarks |                        |               |                                                                                                                 |
|                                                       |                   |                        |               |                                                                                                                 |
|                                                       |                   | Generate reference id  | 2 Reset       |                                                                                                                 |

### **Top Up Request – New Request**

|                                                                                  | scoot                 |                        |               | 👪 Welcome traveller 🛛 🕘 Logout                                                                                                                                                      |
|----------------------------------------------------------------------------------|-----------------------|------------------------|---------------|-------------------------------------------------------------------------------------------------------------------------------------------------------------------------------------|
|                                                                                  | Agent account to      | action history Support |               | EN 🛩                                                                                                                                                                                |
|                                                                                  | Sky agent id*         | Current balance        | Payment mode* | Key in numbers and decimal only, do not key in comma in top up amount.                                                                                                              |
| Reset: Clicking this will clear<br>all fields that you had<br>typed and selected | Select Currency type* | Top up amount *        | Select        | <ul> <li>We strongly encourage Bank transfer as cash deposits might attract bank charges deducted by the bank as processing fees.</li> </ul>                                        |
|                                                                                  | Select<br>Remarks     | ✓                      |               | We strongly encourage Bank transfer. Cheque payments<br>will require 1 more working day from the normal process<br>before top up is done to confirm that cheque has not<br>bounced. |
|                                                                                  | Enter the remarks     |                        |               |                                                                                                                                                                                     |
|                                                                                  |                       | Generate reference id  | 2 Reset       |                                                                                                                                                                                     |

### **Top Up Request – New Request**

|                                                                                                                                                                                                                                                                  | scoot             |                       |                      | 🍰 Welcome traveller 🛛 🕘 Logout                                                                                                                                                                                                                                                                                                                                                                                  |
|------------------------------------------------------------------------------------------------------------------------------------------------------------------------------------------------------------------------------------------------------------------|-------------------|-----------------------|----------------------|-----------------------------------------------------------------------------------------------------------------------------------------------------------------------------------------------------------------------------------------------------------------------------------------------------------------------------------------------------------------------------------------------------------------|
|                                                                                                                                                                                                                                                                  | 🖀 Top up Transa   | ction history Support |                      | EN 🛩                                                                                                                                                                                                                                                                                                                                                                                                            |
|                                                                                                                                                                                                                                                                  | Agent account top | o up                  |                      |                                                                                                                                                                                                                                                                                                                                                                                                                 |
| Generate reference id:<br>Once you confirm that all<br>the details are correct,<br>clicking this will send a<br>notification to your e-mail.<br>The notification will contain<br>a proforma invoice, top up<br>details and the bank<br>account to remit funds to | Currency type*    | Current balance       | Payment mode* Select | <ul> <li>Key in numbers and decimal only, do not key in comma in top up amount.</li> <li>We strongly encourage Bank transfer as cash deposits might attract bank charges deducted by the bank as processing fees.</li> <li>We strongly encourage Bank transfer. Cheque payments will require 1 more working day from the normal process before top up is done to confirm that cheque has not bounced</li> </ul> |