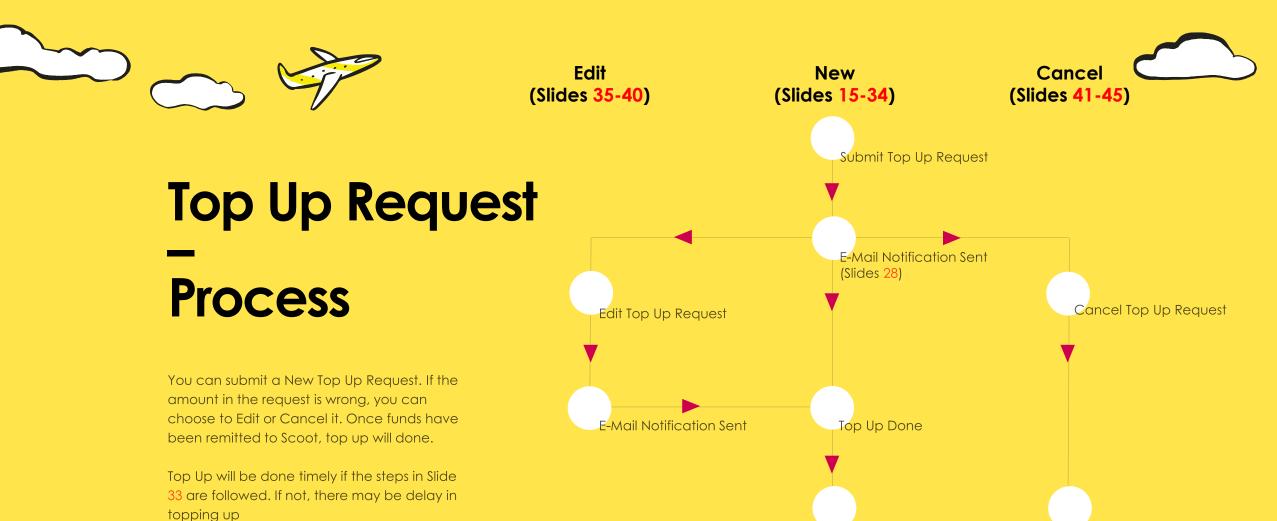

#### Top Up Request (Slides 13-45)

Applicable to:

• Agents with an Agency Account who want to top up into their Agency Account for future usage

#### Group Booking Payment Request (Slides 46-101)

Applicable to:

- Agents with an Agency Account who wants to directly pay for Group PNRs created via Groups Portal (Slides 47-81)
  - Currently this new function is only applicable for payment of PNR/s where the PNR currency and the Skyagent id currency is the same.
  - For PNR/s where PNR currency and Skyagent id currency are different, please pay via other payment methods i.e. perform a Top Up Request and use Agency Payment to pay for the PNR after top up has been done
- Retail Users without an Agency Account (Slides 82-101)

E-Mail Notification Sent

### Top Up Request – E-Mail Notification

An Agency may have more than one contact person. E-Mail Notifications will only be sent to the person who submitted the Request.

You can view the contact persons under the User details  $\rightarrow$  View users option in the menu bar