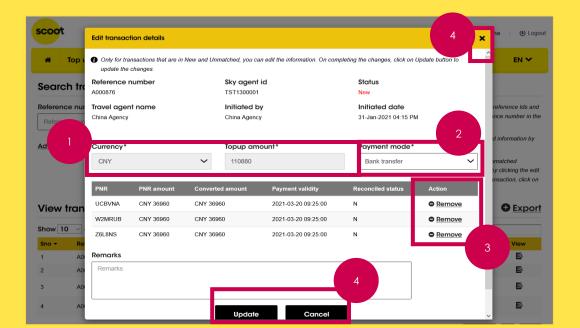

#### Requests

Slides 11-101 will show you the main function of this portal which is the automatic Top Up and Group Booking Payment. The access available to you may be different depending on whether you are an API Agent, IATA Agent, Groups Agent or Retail User . Please refer to this section for more information

#### Group Booking Payment Request (Slides 46-101)

Applicable to:

- Agents with an Agency Account who wants to directly pay for Group PNRs created via Groups Portal (Slides 47-81)
  - Currently this new function is only applicable for payment of PNR/s where the PNR currency and the Skyagent id currency is the same.
  - For PNR/s where PNR currency and Skyagent id currency are different, please pay via other payment methods i.e. perform a Top Up Request and use Agency Payment to pay for the PNR after top up has been done
- Retail Users without an Agency Account (Slides 82-101)