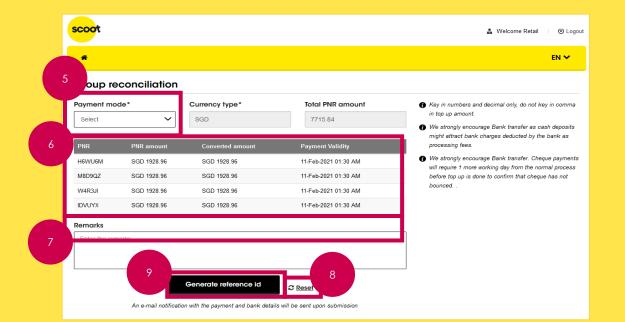

#### Top Up Request -New Request

|                                                    | scoot                 |                        |               | 🍰 Welcome traveller 🛛 🕑 Logout                                                                                                                                                      |
|----------------------------------------------------|-----------------------|------------------------|---------------|-------------------------------------------------------------------------------------------------------------------------------------------------------------------------------------|
|                                                    | 🖀 Top up Transo       | action history Support |               | EN 🛩                                                                                                                                                                                |
|                                                    | Agent account to      | рир                    |               |                                                                                                                                                                                     |
|                                                    | Sky agent id*         | Current balance        | Payment mode* | Key in numbers and decimal only, do not key in comma                                                                                                                                |
| Sky agent id: Select the Sky<br>agent id to top up | Select Currency type* | Top up amount *        | Select        | <ul> <li>in top up amount.</li> <li>We strongly encourage Bank transfer as cash deposits<br/>might attract bank charges deducted by the bank as<br/>processing fees.</li> </ul>     |
|                                                    | Select<br>Remarks     | ~                      |               | We strongly encourage Bank transfer. Cheque payments<br>will require 1 more working day from the normal process<br>before top up is done to confirm that cheque has not<br>bounced. |
|                                                    | Enter the remarks     |                        |               |                                                                                                                                                                                     |
|                                                    |                       | Generate reference id  | C Reset       |                                                                                                                                                                                     |

### **Top Up Request – New Request**

|                                                                                                                                                                           | scoot                                                |                          |                       | 🍰 Welcome traveller 🛛 🕑 Logout                                                                                                                                                                                                                                                                                                                                                                                   |
|---------------------------------------------------------------------------------------------------------------------------------------------------------------------------|------------------------------------------------------|--------------------------|-----------------------|------------------------------------------------------------------------------------------------------------------------------------------------------------------------------------------------------------------------------------------------------------------------------------------------------------------------------------------------------------------------------------------------------------------|
|                                                                                                                                                                           | 🖀 Top up Trai                                        | nsaction history Support |                       | EN 🏏                                                                                                                                                                                                                                                                                                                                                                                                             |
|                                                                                                                                                                           | Agent account                                        | op up                    |                       |                                                                                                                                                                                                                                                                                                                                                                                                                  |
| Currency type: Select the<br>currency for your transfer.<br>You should select the same<br>currency in the Current<br>balance field. If different<br>currency is selected, | Sky agent id* Select Currency type* 5 Select Remarks | Current balance          | Payment mode*         | <ul> <li>Key in numbers and decimal only, do not key in comma in top up amount.</li> <li>We strongly encourage Bank transfer as cash deposits might attract bank charges deducted by the bank as processing fees.</li> <li>We strongly encourage Bank transfer. Cheque payments will require 1 more working day from the normal process before top up is done to confirm that cheque has not bounced.</li> </ul> |
| amount topped up will be<br>converted using Navitaire's<br>exchange rate                                                                                                  | Enter the remarks                                    | Generate reference id    | <i>₿</i> <u>Reset</u> |                                                                                                                                                                                                                                                                                                                                                                                                                  |

Top up amount: Key in the amount you wish to pay and top up into your agency account. Key in numbers and decimal only, do not key in commas or currency 22

### **Top Up Request – New Request**

|                                                          | scoot             |                       |                | 🍰 Welcome traveller 🛛 🕑 Logout                                                                                  |
|----------------------------------------------------------|-------------------|-----------------------|----------------|-----------------------------------------------------------------------------------------------------------------|
|                                                          | 🖀 Top up Transact | ion history Support   |                | EN 🋩                                                                                                            |
|                                                          | Agent account top | up                    |                |                                                                                                                 |
|                                                          | Sky agent id*     | Current balance       | Payment mode*  | Key in numbers and decimal only, do not key in comma<br>in top up oppound                                       |
| Remarks: Key in any                                      | Select 🗸          |                       | Select         | <ul> <li>in top up amount.</li> <li>We strongly encourage Bank transfer as cash deposits</li> </ul>             |
| remarks for your own future<br>reference or internal use | Currency type*    | Top up amount *       |                | might attract bank charges deducted by the bank as<br>processing fees.                                          |
|                                                          | Select 🗸          |                       |                | We strongly encourage Bank transfer. Cheque payments<br>will require 1 more working day from the normal process |
|                                                          | Remarks 7         |                       |                | before top up is done to confirm that cheque has not<br>bounced                                                 |
|                                                          |                   | Generate reference id | ₽ <u>Reset</u> |                                                                                                                 |

### **Top Up Request – New Request**

|                                                       | scoot             |                        |               | 🌲 Welcome traveller 🛛 🌢 Logout                                                                                  |
|-------------------------------------------------------|-------------------|------------------------|---------------|-----------------------------------------------------------------------------------------------------------------|
|                                                       | 😤 Top up Transe   | action history Support |               | EN 🏏                                                                                                            |
|                                                       | Agent account to  | p up                   |               |                                                                                                                 |
|                                                       | Sky agent id*     | Current balance        | Payment mode* | • Key in numbers and decimal only, do not key in comma                                                          |
| Information: Shows rules                              | Select            | ~                      | Select        | <ul> <li>in top up amount.</li> <li>We strongly encourage Bank transfer as cash deposits</li> </ul>             |
| and best practices you<br>show follow to get your top | Currency type*    | Top up amount *        |               | might attract bank charges deducted by the bank as processing fees.                                             |
| up done timely                                        | Select            | ~                      |               | We strongly encourage Bank transfer. Cheque payments<br>will require 1 more working day from the normal process |
|                                                       | Remarks           |                        |               | before top up is done to confirm that cheque has not bounced.                                                   |
|                                                       | Enter the remarks |                        |               |                                                                                                                 |
|                                                       |                   |                        |               |                                                                                                                 |
|                                                       |                   | Generate reference id  | 2 Reset       |                                                                                                                 |

### **Top Up Request – New Request**

|                                                                                  | scoot                 |                        |               | 👪 Welcome traveller 🛛 🕘 Logout                                                                                                                                                      |
|----------------------------------------------------------------------------------|-----------------------|------------------------|---------------|-------------------------------------------------------------------------------------------------------------------------------------------------------------------------------------|
|                                                                                  | Agent account to      | action history Support |               | EN 🛩                                                                                                                                                                                |
|                                                                                  | Sky agent id*         | Current balance        | Payment mode* | Key in numbers and decimal only, do not key in comma in top up amount.                                                                                                              |
| Reset: Clicking this will clear<br>all fields that you had<br>typed and selected | Select Currency type* | Top up amount *        | Select        | <ul> <li>We strongly encourage Bank transfer as cash deposits might attract bank charges deducted by the bank as processing fees.</li> </ul>                                        |
|                                                                                  | Select<br>Remarks     | ✓                      |               | We strongly encourage Bank transfer. Cheque payments<br>will require 1 more working day from the normal process<br>before top up is done to confirm that cheque has not<br>bounced. |
|                                                                                  | Enter the remarks     |                        |               |                                                                                                                                                                                     |
|                                                                                  |                       | Generate reference id  | 2 Reset       |                                                                                                                                                                                     |

### **Top Up Request – New Request**

|                                                                                                                                                                                                                                                                  | scoot             |                       |                      | 🍰 Welcome traveller 🛛 🕘 Logout                                                                                                                                                                                                                                                                                                                                                                                  |
|------------------------------------------------------------------------------------------------------------------------------------------------------------------------------------------------------------------------------------------------------------------|-------------------|-----------------------|----------------------|-----------------------------------------------------------------------------------------------------------------------------------------------------------------------------------------------------------------------------------------------------------------------------------------------------------------------------------------------------------------------------------------------------------------|
|                                                                                                                                                                                                                                                                  | 🖀 Top up Transa   | ction history Support |                      | EN 🛩                                                                                                                                                                                                                                                                                                                                                                                                            |
|                                                                                                                                                                                                                                                                  | Agent account top | o up                  |                      |                                                                                                                                                                                                                                                                                                                                                                                                                 |
| Generate reference id:<br>Once you confirm that all<br>the details are correct,<br>clicking this will send a<br>notification to your e-mail.<br>The notification will contain<br>a proforma invoice, top up<br>details and the bank<br>account to remit funds to | Currency type*    | Current balance       | Payment mode* Select | <ul> <li>Key in numbers and decimal only, do not key in comma in top up amount.</li> <li>We strongly encourage Bank transfer as cash deposits might attract bank charges deducted by the bank as processing fees.</li> <li>We strongly encourage Bank transfer. Cheque payments will require 1 more working day from the normal process before top up is done to confirm that cheque has not bounced</li> </ul> |