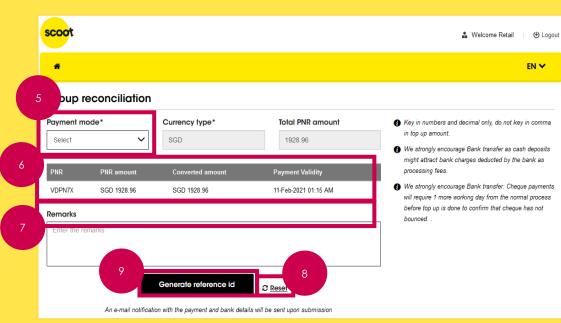

#### Group Booking Payment Request (Slides 46-101)

Applicable to:

- Agents with an Agency Account who wants to directly pay for Group PNRs created via Groups Portal (Slides 47-81)
  - Currently this new function is only applicable for payment of PNR/s where the PNR currency and the Skyagent id currency is the same.
  - For PNR/s where PNR currency and Skyagent id currency are different, please pay via other payment methods i.e. perform a Top Up Request and use Agency Payment to pay for the PNR after top up has been done
- Retail Users without an Agency Account (Slides 82-101)