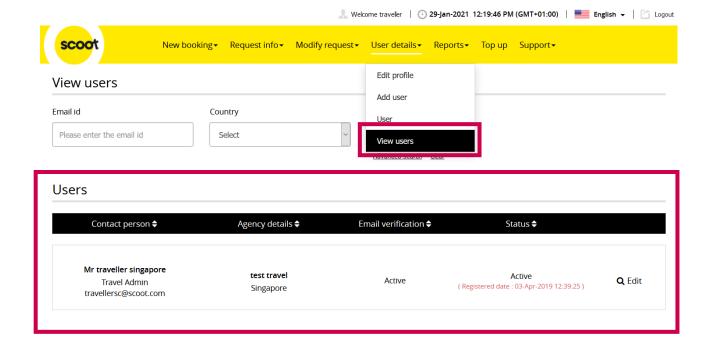

### Top Up Request – E-Mail Notification

An Agency may have more than one contact person. E-Mail Notifications will only be sent to the person who submitted the Request.

You can view the contact persons under the User details  $\rightarrow$  View users option in the menu bar