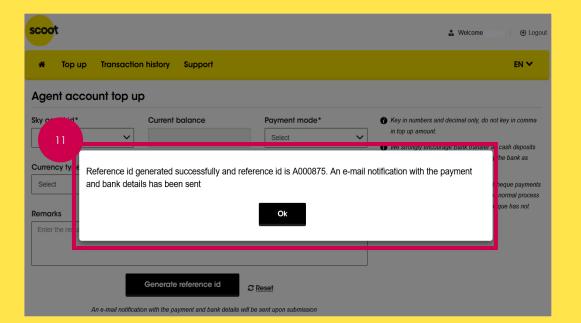

### **Top Up Request – New Request**

|                                                                                                                                                                                                                                                                  | scoot             |                       |                      | 🍰 Welcome traveller 🛛 🕘 Logout                                                                                                                                                                                                                                                                                                                                                                                  |
|------------------------------------------------------------------------------------------------------------------------------------------------------------------------------------------------------------------------------------------------------------------|-------------------|-----------------------|----------------------|-----------------------------------------------------------------------------------------------------------------------------------------------------------------------------------------------------------------------------------------------------------------------------------------------------------------------------------------------------------------------------------------------------------------|
|                                                                                                                                                                                                                                                                  | 🖀 Top up Transa   | ction history Support |                      | EN 🛩                                                                                                                                                                                                                                                                                                                                                                                                            |
|                                                                                                                                                                                                                                                                  | Agent account top | o up                  |                      |                                                                                                                                                                                                                                                                                                                                                                                                                 |
| Generate reference id:<br>Once you confirm that all<br>the details are correct,<br>clicking this will send a<br>notification to your e-mail.<br>The notification will contain<br>a proforma invoice, top up<br>details and the bank<br>account to remit funds to | Currency type*    | Current balance       | Payment mode* Select | <ul> <li>Key in numbers and decimal only, do not key in comma in top up amount.</li> <li>We strongly encourage Bank transfer as cash deposits might attract bank charges deducted by the bank as processing fees.</li> <li>We strongly encourage Bank transfer. Cheque payments will require 1 more working day from the normal process before top up is done to confirm that cheque has not bounced</li> </ul> |

### **Top Up Request – New Request**

Generate reference id: Once "Generate reference id" button is clicked, a dialog box will appear showing the reference id

•

File Message Help Attachments

Scoot Agency Top Up TST1400008 SGD 100 29-Jan-2021 ref: A000872