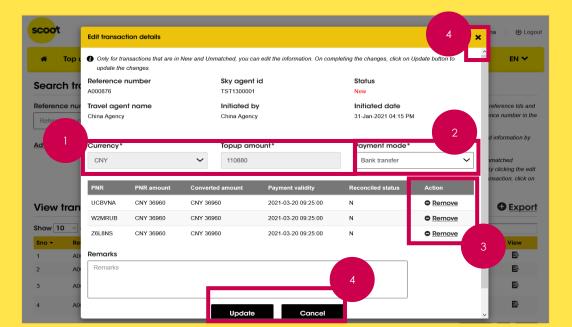

#### Requests

Slides 11-101 will show you the main function of this portal which is the automatic Top Up and Group Booking Payment. The access available to you may be different depending on whether you are an API Agent, IATA Agent, Groups Agent or Retail User . Please refer to this section for more information

#### Group Booking Payment Request (Slides 46-101)

Applicable to:

- Agents with an Agency Account who wants to directly pay for Group PNRs created via Groups Portal (Slides 47-81)
  - Currently this new function is only applicable for payment of PNR/s where the PNR currency and the Skyagent id currency is the same.
  - For PNR/s where PNR currency and Skyagent id currency are different, please pay via other payment methods i.e. perform a Top Up Request and use Agency Payment to pay for the PNR after top up has been done
- Retail Users without an Agency Account (Slides 82-101)