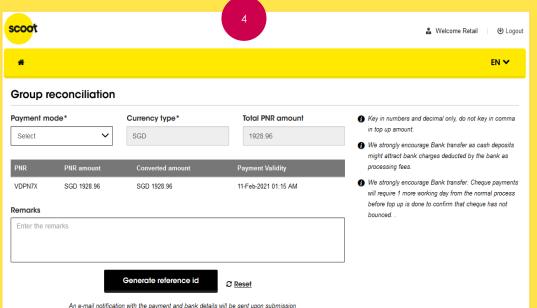

#### PNR Paid amount SSR charges Total amount Requested amount Request id PNR status Generic fee Payment validity $\checkmark$ CNY 0 CNY 9240 GRP285191 EBZG5N 08 Feb, 2021 10:05 Confirmed CNY 0 CNY 0 CNY 46200 **∫**s □ Credit file **\_\_**\$ Rency payment Voucher Bank transfer/Cash/Cheque 46,200.00 CNY **Total Package Price** SkyAgent id \* TST1300001 Total paid 0 CNY Current balance CNY 0 Total amount due later 36,960.00 CNY Click here to topup Total amount due 9,240.00 CNY SUBMIT

#### Top Up Request -New Request

|                                                    | scoot                 |                        |               | 🍰 Welcome traveller 🛛 🕑 Logout                                                                                                                                                      |
|----------------------------------------------------|-----------------------|------------------------|---------------|-------------------------------------------------------------------------------------------------------------------------------------------------------------------------------------|
|                                                    | 🖀 Top up Transo       | action history Support |               | EN 🛩                                                                                                                                                                                |
|                                                    | Agent account to      | рир                    |               |                                                                                                                                                                                     |
|                                                    | Sky agent id*         | Current balance        | Payment mode* | Key in numbers and decimal only, do not key in comma                                                                                                                                |
| Sky agent id: Select the Sky<br>agent id to top up | Select Currency type* | Top up amount *        | Select        | <ul> <li>in top up amount.</li> <li>We strongly encourage Bank transfer as cash deposits<br/>might attract bank charges deducted by the bank as<br/>processing fees.</li> </ul>     |
|                                                    | Select<br>Remarks     | ~                      |               | We strongly encourage Bank transfer. Cheque payments<br>will require 1 more working day from the normal process<br>before top up is done to confirm that cheque has not<br>bounced. |
|                                                    | Enter the remarks     |                        |               |                                                                                                                                                                                     |
|                                                    |                       | Generate reference id  | C Reset       |                                                                                                                                                                                     |

scoo

Current balance: This field will be auto populated. It will show the current balance of the agency account. No edits allowed or required.

| Sky agent id*     | Current balance 3 | Payment mode* | Key in numbers and decimal only, do not key in com                                                                 |
|-------------------|-------------------|---------------|--------------------------------------------------------------------------------------------------------------------|
| Select            | ▼                 | Select        | ✓ in top up amount.                                                                                                |
| Currency type*    | Top up amount *   |               | We strongly encourage Bank transfer as cash deposing the transfer as cash deposing to the bank as processing fees. |
| Select            | ~                 |               | We strongly encourage Bank transfer. Cheque payn<br>will require 1 more working day from the normal pro            |
| Remarks           |                   |               | before top up is done to confirm that cheque has no bounced                                                        |
| Enter the remarks |                   |               |                                                                                                                    |
|                   |                   |               |                                                                                                                    |

An e-mail notification with the payment and bank details will be sent upon submission

Use Logout

Welcome traveller

**Transaction history** 

scoo

Top up

Current balance: If this is your first top up, the current balance will reflect as SGD0 even though you may be remitting in a different currency. Please proceed to remit in the currency of your choice. After the first top up has been done, the current balance will reflect your remitted currency

| Sky agent id*     | Current balance 3 | Payment mode* |   | Key in numbers and decimal only, do not key in comma                                                                           |
|-------------------|-------------------|---------------|---|--------------------------------------------------------------------------------------------------------------------------------|
| Select            |                   | Select        | ~ | in top up amount.                                                                                                              |
| Currency type*    | Top up amount *   |               |   | We strongly encourage Bank transfer as cash deposits<br>might attract bank charges deducted by the bank as<br>processing fees. |
| Select            | ~                 |               |   | We strongly encourage Bank transfer. Cheque payments                                                                           |
| Remarks           |                   |               |   | will require 1 more working day from the normal process<br>before top up is done to confirm that cheque has not<br>bounced     |
| Enter the remarks |                   |               |   |                                                                                                                                |
|                   |                   |               |   |                                                                                                                                |
|                   |                   |               |   |                                                                                                                                |

### **Top Up Request – New Request**

|                                                                                                                                                                           | scoot                                                |                          |                       | 🍰 Welcome traveller 🛛 🕑 Logout                                                                                                                                                                                                                                                                                                                                                                                   |
|---------------------------------------------------------------------------------------------------------------------------------------------------------------------------|------------------------------------------------------|--------------------------|-----------------------|------------------------------------------------------------------------------------------------------------------------------------------------------------------------------------------------------------------------------------------------------------------------------------------------------------------------------------------------------------------------------------------------------------------|
|                                                                                                                                                                           | 🖀 Top up Trai                                        | nsaction history Support |                       | EN 🏏                                                                                                                                                                                                                                                                                                                                                                                                             |
|                                                                                                                                                                           | Agent account                                        | op up                    |                       |                                                                                                                                                                                                                                                                                                                                                                                                                  |
| Currency type: Select the<br>currency for your transfer.<br>You should select the same<br>currency in the Current<br>balance field. If different<br>currency is selected, | Sky agent id* Select Currency type* 5 Select Remarks | Current balance          | Payment mode*         | <ul> <li>Key in numbers and decimal only, do not key in comma in top up amount.</li> <li>We strongly encourage Bank transfer as cash deposits might attract bank charges deducted by the bank as processing fees.</li> <li>We strongly encourage Bank transfer. Cheque payments will require 1 more working day from the normal process before top up is done to confirm that cheque has not bounced.</li> </ul> |
| amount topped up will be<br>converted using Navitaire's<br>exchange rate                                                                                                  | Enter the remarks                                    | Generate reference id    | <i>₿</i> <u>Reset</u> |                                                                                                                                                                                                                                                                                                                                                                                                                  |

Top up amount: Key in the amount you wish to pay and top up into your agency account. Key in numbers and decimal only, do not key in commas or currency 22

### **Top Up Request – New Request**

|                                                          | scoot             |                       |                | 🍰 Welcome traveller 🛛 🕑 Logout                                                                                  |
|----------------------------------------------------------|-------------------|-----------------------|----------------|-----------------------------------------------------------------------------------------------------------------|
|                                                          | 🖀 Top up Transact | ion history Support   |                | EN 🋩                                                                                                            |
|                                                          | Agent account top | up                    |                |                                                                                                                 |
|                                                          | Sky agent id*     | Current balance       | Payment mode*  | Key in numbers and decimal only, do not key in comma<br>in top up oppound                                       |
| Remarks: Key in any                                      | Select 🗸          |                       | Select         | <ul> <li>in top up amount.</li> <li>We strongly encourage Bank transfer as cash deposits</li> </ul>             |
| remarks for your own future<br>reference or internal use | Currency type*    | Top up amount *       |                | might attract bank charges deducted by the bank as<br>processing fees.                                          |
|                                                          | Select 🗸          |                       |                | We strongly encourage Bank transfer. Cheque payments<br>will require 1 more working day from the normal process |
|                                                          | Remarks 7         |                       |                | before top up is done to confirm that cheque has not<br>bounced                                                 |
|                                                          |                   | Generate reference id | ₽ <u>Reset</u> |                                                                                                                 |

### **Top Up Request – New Request**

|                                                       | scoot             |                        |               | 🌲 Welcome traveller 🛛 🌢 Logout                                                                                  |
|-------------------------------------------------------|-------------------|------------------------|---------------|-----------------------------------------------------------------------------------------------------------------|
|                                                       | 😤 Top up Transe   | action history Support |               | EN 🏏                                                                                                            |
|                                                       | Agent account to  | p up                   |               |                                                                                                                 |
|                                                       | Sky agent id*     | Current balance        | Payment mode* | • Key in numbers and decimal only, do not key in comma                                                          |
| Information: Shows rules                              | Select            | ~                      | Select        | <ul> <li>in top up amount.</li> <li>We strongly encourage Bank transfer as cash deposits</li> </ul>             |
| and best practices you<br>show follow to get your top | Currency type*    | Top up amount *        |               | might attract bank charges deducted by the bank as processing fees.                                             |
| up done timely                                        | Select            | ~                      |               | We strongly encourage Bank transfer. Cheque payments<br>will require 1 more working day from the normal process |
|                                                       | Remarks           |                        |               | before top up is done to confirm that cheque has not bounced.                                                   |
|                                                       | Enter the remarks |                        |               |                                                                                                                 |
|                                                       |                   |                        |               |                                                                                                                 |
|                                                       |                   | Generate reference id  | 2 Reset       |                                                                                                                 |

### **Top Up Request – New Request**

|                                                                                  | scoot                 |                        |               | 👪 Welcome traveller 🛛 🕘 Logout                                                                                                                                                      |
|----------------------------------------------------------------------------------|-----------------------|------------------------|---------------|-------------------------------------------------------------------------------------------------------------------------------------------------------------------------------------|
|                                                                                  | Agent account to      | action history Support |               | EN 🛩                                                                                                                                                                                |
|                                                                                  | Sky agent id*         | Current balance        | Payment mode* | Key in numbers and decimal only, do not key in comma in top up amount.                                                                                                              |
| Reset: Clicking this will clear<br>all fields that you had<br>typed and selected | Select Currency type* | Top up amount *        | Select        | <ul> <li>We strongly encourage Bank transfer as cash deposits might attract bank charges deducted by the bank as processing fees.</li> </ul>                                        |
|                                                                                  | Select<br>Remarks     | ✓                      |               | We strongly encourage Bank transfer. Cheque payments<br>will require 1 more working day from the normal process<br>before top up is done to confirm that cheque has not<br>bounced. |
|                                                                                  | Enter the remarks     |                        |               |                                                                                                                                                                                     |
|                                                                                  |                       | Generate reference id  | 2 Reset       |                                                                                                                                                                                     |

### **Top Up Request – New Request**

|                                                                                                                                                                                                                                                                  | scoot             |                       |                      | 🍰 Welcome traveller 🛛 🕘 Logout                                                                                                                                                                                                                                                                                                                                                                                  |
|------------------------------------------------------------------------------------------------------------------------------------------------------------------------------------------------------------------------------------------------------------------|-------------------|-----------------------|----------------------|-----------------------------------------------------------------------------------------------------------------------------------------------------------------------------------------------------------------------------------------------------------------------------------------------------------------------------------------------------------------------------------------------------------------|
|                                                                                                                                                                                                                                                                  | 🖀 Top up Transa   | ction history Support |                      | EN 🛩                                                                                                                                                                                                                                                                                                                                                                                                            |
|                                                                                                                                                                                                                                                                  | Agent account top | o up                  |                      |                                                                                                                                                                                                                                                                                                                                                                                                                 |
| Generate reference id:<br>Once you confirm that all<br>the details are correct,<br>clicking this will send a<br>notification to your e-mail.<br>The notification will contain<br>a proforma invoice, top up<br>details and the bank<br>account to remit funds to | Currency type*    | Current balance       | Payment mode* Select | <ul> <li>Key in numbers and decimal only, do not key in comma in top up amount.</li> <li>We strongly encourage Bank transfer as cash deposits might attract bank charges deducted by the bank as processing fees.</li> <li>We strongly encourage Bank transfer. Cheque payments will require 1 more working day from the normal process before top up is done to confirm that cheque has not bounced</li> </ul> |