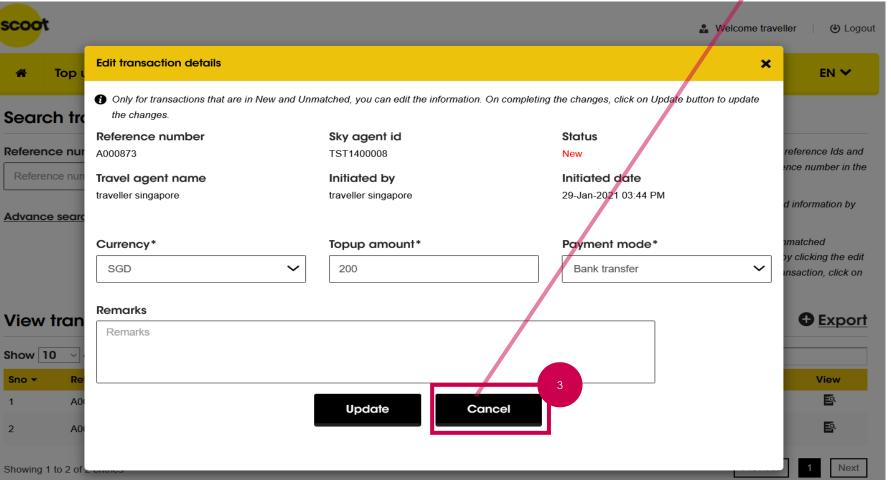

### **Top Up Request – New Request**

|                                                                                  | scoot                 |                        |               | 👪 Welcome traveller 🛛 🕘 Logout                                                                                                                                                      |
|----------------------------------------------------------------------------------|-----------------------|------------------------|---------------|-------------------------------------------------------------------------------------------------------------------------------------------------------------------------------------|
|                                                                                  | Agent account to      | action history Support |               | EN 🛩                                                                                                                                                                                |
|                                                                                  | Sky agent id*         | Current balance        | Payment mode* | Key in numbers and decimal only, do not key in comma in top up amount.                                                                                                              |
| Reset: Clicking this will clear<br>all fields that you had<br>typed and selected | Select Currency type* | Top up amount *        | Select        | <ul> <li>We strongly encourage Bank transfer as cash deposits might attract bank charges deducted by the bank as processing fees.</li> </ul>                                        |
|                                                                                  | Select<br>Remarks     | ✓                      |               | We strongly encourage Bank transfer. Cheque payments<br>will require 1 more working day from the normal process<br>before top up is done to confirm that cheque has not<br>bounced. |
|                                                                                  | Enter the remarks     |                        |               |                                                                                                                                                                                     |
|                                                                                  |                       | Generate reference id  | 2 Reset       |                                                                                                                                                                                     |