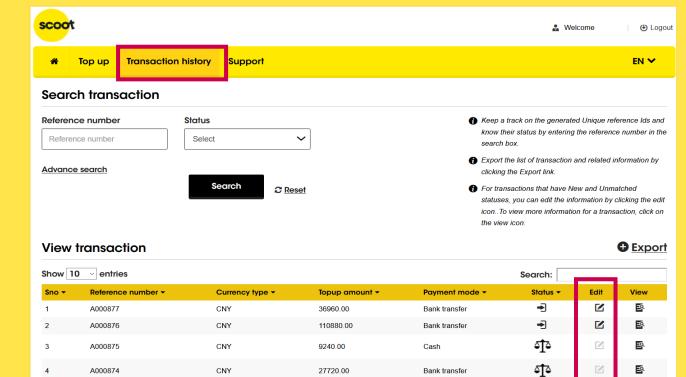

r>GRP285191<br>Adhoc  | 21 00:47<br>NKG→ SIN<br>16-Apr-2021 , TR-183 | 11 pax (11 <u>A</u> )<br>Fare requested : CNY 1,200.00<br>( Requested date : 29-Jan-2021 10:03 |                         | Payment Completed             | <b>Q</b> View details           |

### Group Booking Payment Request – Edit Request

This section is only applicable to Agents with Group Bookings made through Groups Portal. Please ignore Slides 46-101 if it is not applicable to you.

For Retail Users, you can skip to Slides 82-101



## **Group Payment – Edit Request**

#### Adhoc/Series

"Transaction history" button: To edit a submitted request, click on "Transaction history" button. Only requests that have not been topped up can be edited.

Search for the transaction you wish to edit and click on the "Edit" icon





## Group Payment – Edit Request

#### Adhoc

1. You will not be able to change the Currency and Top up amount as deposit or balance payment for Group Bookings are fixed



#### **Series**

1. You will not be able to change the Currency and Top up amount as deposit or balance payment for Group Bookings are fixed





### **Group Payment – Edit Request**

#### Adhoc

2. You will be able to update Payment mode



#### Series

2. You will be able to update Payment mode





### Group Payment – Edit Request

#### Adhoc

3. As there is only 1 PNR for Adhoc request, the "Remove" button is disabled for Adhoc requests. To "Remove" this PNR, request will need to be cancelled (Refer to Slides 78-81)



#### **Series**

3. You will also be able to deselect the Group PNR/s that you would not want t