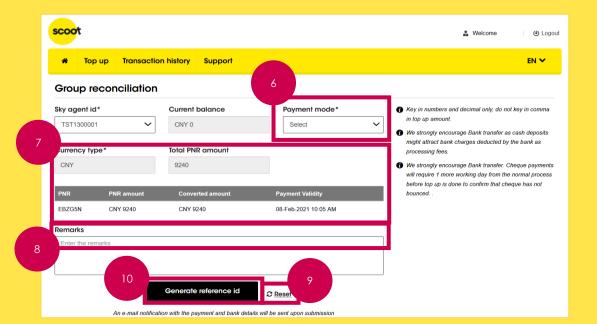

#### PNR Paid amount SSR charges Total amount Requested amount Request id PNR status Generic fee Payment validity $\checkmark$ CNY 0 CNY 9240 GRP285191 EBZG5N 08 Feb, 2021 10:05 Confirmed CNY 0 CNY 0 CNY 46200 **∫**s □ Credit file **\_\_**\$ Rency payment Voucher Bank transfer/Cash/Cheque 46,200.00 CNY **Total Package Price** SkyAgent id \* TST1300001 Total paid 0 CNY Current balance CNY 0 Total amount due later 36,960.00 CNY Click here to topup Total amount due 9,240.00 CNY SUBMIT