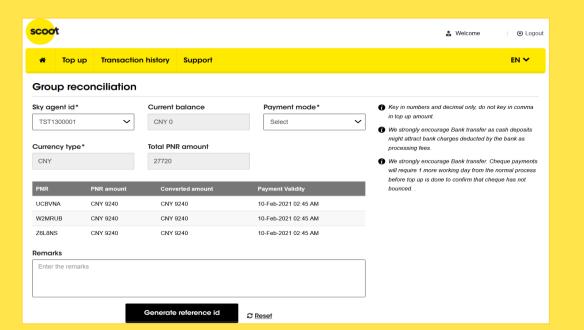

#### Group Booking Payment Request (Slides 46-101)

Applicable to:

- Agents with an Agency Account who wants to directly pay for Group PNRs created via Groups Portal (Slides 47-81)
  - Currently this new function is only applicable for payment of PNR/s where the PNR currency and the Skyagent id currency is the same.
  - For PNR/s where PNR currency and Skyagent id currency are different, please pay via other payment methods i.e. perform a Top Up Request and use Agency Payment to pay for the PNR after top up has been done
- Retail Users without an Agency Account (Slides 82-101)