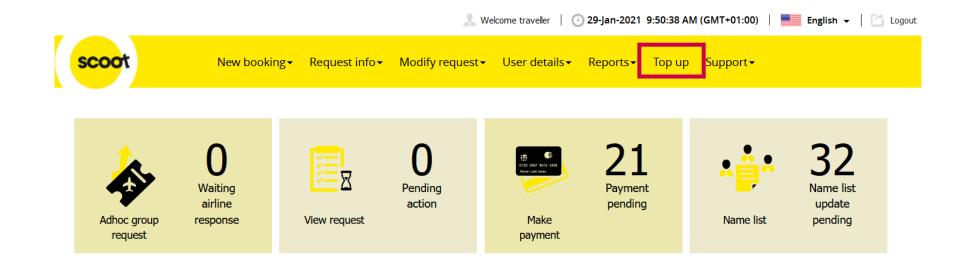

### Login via Groups Portal

Step 2a

Access the Top Up Portal by clicking on the "Top up" link on the menu bar

### Login via Groups Portal

Make payment

Step 2b

You can also access the Top Up Portal by going to the Agency payment tab in the Make Payment Screen. Select the SkyAgent id, wait for the Current balance to populate. Once populated, click on the link "Click here to topup"