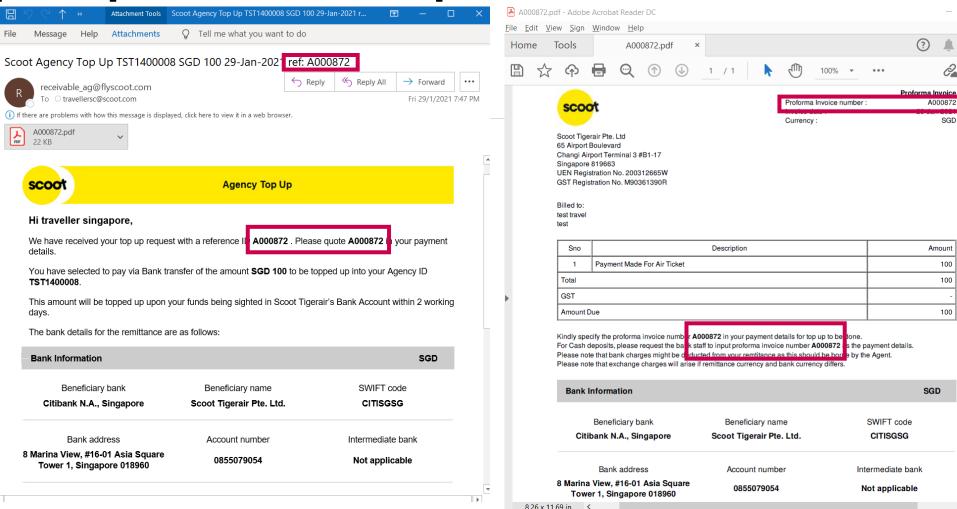

#### **Top Up Request – New Request** A000872.pdf - Adobe Acrobat Reader DC Attachment Tools Scoot Agency Top Up TST1400008 SGD 100 29-Jan-2021 r... 丕 <u>E</u>dit View Sign Window Help ♀ Tell me what you want to do File Message Help Attachments ? Home A000872.pdf Tools Scoot Agency Top Up TST1400008 SGD 100 29-Jan-2021 ref: A000872 P $\odot$ Z. ഹ 100% ... Keply All → Forward ... receivable\_ag@flyscoot.com **Proforma Invoice** To Otravellersc@scoot.com Fri 29/1/2021 7:47 PM Proforma Invoice number A000872 scoo Invoice date 29-Jan-2021 (i) If there are problems with how this message is displayed, click here to view it in a web browser SGD Currency A000872.pdf PDF Scoot Tigerair Pte. Ltd 22 KB 13 65 Airport Boulevard Changi Airport Terminal 3 #B1-17 Singapore 819663 UEN Registration No. 200312665W GST Registration No. M90361390R scoot Agency Top Up Billed to: E-Mail Notification will test travel Hi traveller singapore, test contain: We have received your top up request with a reference ID A000872 . Please quote A000872 in your payment Sno Description Amount details. Proforma invoice 1 Payment Made For Air Ticket 100 You have selected to pay via Bank transfer of the amount SGD 100 to be topped up into your Agency ID Total 100 TST1400008. GST This amount will be topped up upon your funds being sighted in Scoot Tigerair's Bank Account within 2 working days. Amount Due 100 The bank details for the remittance are as follows: Kindly specify the proforma invoice number A000872 in your payment details for top up to be done. For Cash deposits, please request the bank staff to input proforma invoice number A000872 as the payment details. Please note that bank charges might be deducted from your remtitance as this should be borne by the Agent. **Bank Information** SGD Please note that exchange charges will arise if remittance currency and bank currency differs. Beneficiary bank Beneficiary name SWIFT code SGD **Bank Information** Citibank N.A., Singapore Scoot Tigerair Pte. Ltd. CITISGSG Beneficiary bank Beneficiary name SWIFT code CITISGSG Citibank N.A., Singapore Scoot Tigerair Pte. Ltd. Bank address Account number Intermediate bank 8 Marina View, #16-01 Asia Square 0855079054 Not applicable Tower 1, Singapore 018960 Bank address Account number Intermediate bank

8 Marina View, #16-01 Asia Square

Tower 1, Singapore 018960

8 26 x 11 60 in 🔣

0855079054

Not applicable

29

#### E-Mail Notification will contain:

- Proforma invoice
- Top Up Details

Tower 1, Singapore 018960

8 26 x 11 60 in 🔣

.

Attachment Tools Scoot Agency Top Up TST1400008 SGD 100 29-Jan-2021 r...

Q Tell me what you want to do