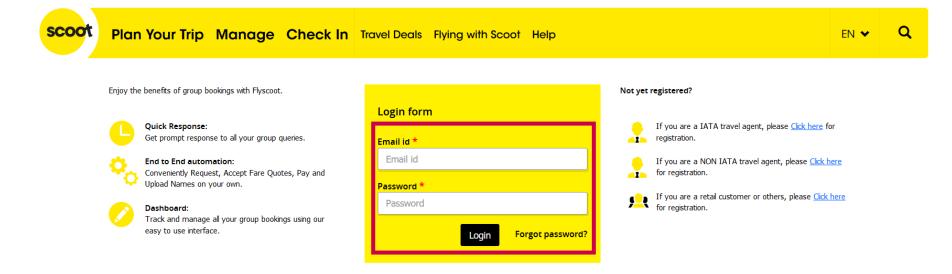

# Login

# **Login Methods**

Groups Portal

https://groups.flyscoot.com/

#### **Top Up Portal**

https://topupgroups.flyscoot.com/

Slides 5-8 is from the point of view of an agent who wants to access the Top Up Portal to submit a Top Up Request. Steps for payment of Group Bookings will be shown from Slides 46-101

### Login via Groups Portal

Step 1

Access https://groups.flyscoot.com / on your browser and login using your Email id and Password