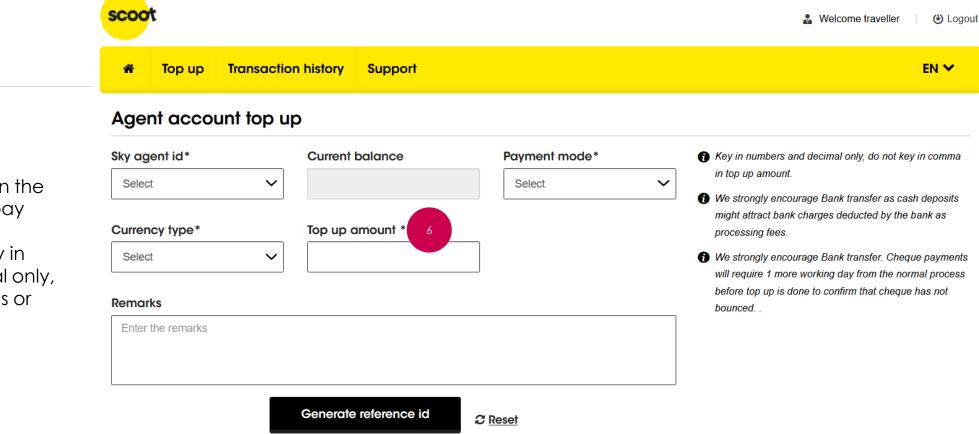

Top up amount: Key in the amount you wish to pay and top up into your agency account. Key in numbers and decimal only, do not key in commas or currency 22