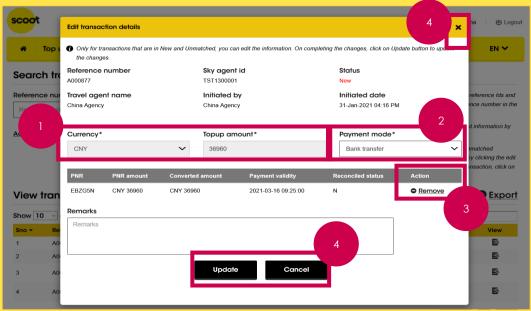

| Payment Completed             | <b>Q</b> View details           |

### Group Booking Payment Request – Edit Request

This section is only applicable to Agents with Group Bookings made through Groups Portal. Please ignore Slides 46-101 if it is not applicable to you.

For Retail Users, you can skip to Slides 82-101



## **Group Payment – Edit Request**

#### Adhoc/Series

"Transaction history" button: To edit a submitted request, click on "Transaction history" button. Only requests that have not been topped up can be edited.

Search for the transaction you wish to edit and click on the "Edit" icon





## Group Payment – Edit Request

#### Adhoc

1. You will not be able to change the Currency and Top up amount as deposit or balance payment for Group Bookings are fixed



#### **Series**

1. You will not be able to change the Currency and Top up amount as deposit or balance payment for Group Bookings are fixed





### **Group Payment – Edit Request**

#### Adhoc

2. You will be able to update Payment mode



#### Series

2. You will be able to update Payment mode





### Group Payment – Edit Request

#### Adhoc

3. As there is only 1 PNR for Adhoc request, the "Remove" button is disabled for Adhoc requests. To "Remove" this PNR, request will need to be cancelled (Refer to Slides 78-81)



#### **Series**

3. You will also be able to deselect the Group PNR/s that you would not want to pay by clicking on the "Remove" button





### Group Payment – Edit Request

#### Adhoc

4. Once edited, click the "Update" button. If you do not want to edit, click the "