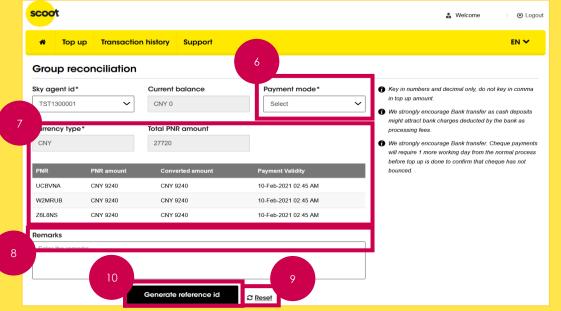

#### Group Booking Payment Request (Slides 46-101)

Applicable to:

- Agents with an Agency Account who wants to directly pay for Group PNRs created via Groups Portal (Slides 47-81)
  - Currently this new function is only applicable for payment of PNR/s where the PNR currency and the Skyagent id currency is the same.
  - For PNR/s where PNR currency and Skyagent id currency are different, please pay via other payment methods i.e. perform a Top Up Request and use Agency Payment to pay for the PNR after top up has been done
- Retail Users without an Agency Account (Slides 82-101)

### **Top Up Request – New Request**

|                                                                                                                                                                           | scoot                                                |                          |                       | 🍰 Welcome traveller 🛛 🕑 Logout                                                                                                                                                                                                                                                                                                                                                                                   |
|---------------------------------------------------------------------------------------------------------------------------------------------------------------------------|------------------------------------------------------|--------------------------|-----------------------|------------------------------------------------------------------------------------------------------------------------------------------------------------------------------------------------------------------------------------------------------------------------------------------------------------------------------------------------------------------------------------------------------------------|
|                                                                                                                                                                           | 🖀 Top up Trai                                        | nsaction history Support |                       | EN 🏏                                                                                                                                                                                                                                                                                                                                                                                                             |
|                                                                                                                                                                           | Agent account                                        | op up                    |                       |                                                                                                                                                                                                                                                                                                                                                                                                                  |
| Currency type: Select the<br>currency for your transfer.<br>You should select the same<br>currency in the Current<br>balance field. If different<br>currency is selected, | Sky agent id* Select Currency type* 5 Select Remarks | Current balance          | Payment mode*         | <ul> <li>Key in numbers and decimal only, do not key in comma in top up amount.</li> <li>We strongly encourage Bank transfer as cash deposits might attract bank charges deducted by the bank as processing fees.</li> <li>We strongly encourage Bank transfer. Cheque payments will require 1 more working day from the normal process before top up is done to confirm that cheque has not bounced.</li> </ul> |
| amount topped up will be<br>converted using Navitaire's<br>exchange rate                                                                                                  | Enter the remarks                                    | Generate reference id    | <i>₿</i> <u>Reset</u> |                                                                                                                                                                                                                                                                                                                                                                                                                  |

Top up amount: Key in the amount you wish to pay and top up into your agency account. Key in numbers and decimal only, do not key in commas or currency 22

### **Top Up Request – New Request**

|                                                          | scoot             |                       |                | 🍰 Welcome traveller 🛛 🕑 Logout                                                                                  |
|----------------------------------------------------------|-------------------|-----------------------|----------------|-----------------------------------------------------------------------------------------------------------------|
|                                                          | 🖀 Top up Transact | ion history Support   |                | EN 🋩                                                                                                            |
|                                                          | Agent account top | up                    |                |                                                                                                                 |
|                                                          | Sky agent id*     | Current balance       | Payment mode*  | Key in numbers and decimal only, do not key in comma<br>in top up oppound                                       |
| Remarks: Key in any                                      | Select 🗸          |                       | Select         | <ul> <li>in top up amount.</li> <li>We strongly encourage Bank transfer as cash deposits</li> </ul>             |
| remarks for your own future<br>reference or internal use | Currency type*    | Top up amount *       |                | might attract bank charges deducted by the bank as<br>processing fees.                                          |
|                                                          | Select 🗸          |                       |                | We strongly encourage Bank transfer. Cheque payments<br>will require 1 more working day from the normal process |
|                                                          | Remarks 7         |                       |                | before top up is done to confirm that cheque has not<br>bounced                                                 |
|                                                          |                   | Generate reference id | ₽ <u>Reset</u> |                                                                                                                 |

### **Top Up Request – New Request**

|                                                       | scoot             |                        |               | 🌲 Welcome traveller 🛛 🌢 Logout                                                                                  |
|-------------------------------------------------------|-------------------|------------------------|---------------|-----------------------------------------------------------------------------------------------------------------|
|                                                       | 😤 Top up Transe   | action history Support |               | EN 🏏                                                                                                            |
|                                                       | Agent account to  | p up                   |               |                                                                                                                 |
|                                                       | Sky agent id*     | Current balance        | Payment mode* | • Key in numbers and decimal only, do not key in comma                                                          |
| Information: Shows rules                              | Select            | ~                      | Select        | <ul> <li>in top up amount.</li> <li>We strongly encourage Bank transfer as cash deposits</li> </ul>             |
| and best practices you<br>show follow to get your top | Currency type*    | Top up amount *        |               | might attract bank charges deducted by the bank as processing fees.                                             |
| up done timely                                        | Select            | ~                      |               | We strongly encourage Bank transfer. Cheque payments<br>will require 1 more working day from the normal process |
|                                                       | Remarks           |                        |               | before top up is done to confirm that cheque has not bounced.                                                   |
|                                                       | Enter the remarks |                        |               |                                                                                                                 |
|                                                       |                   |                        |               |                                                                                                                 |
|                                                       |                   | Generate reference id  | 2 Reset       |                                                                                                                 |

### **Top Up Request – New Request**

|                                                                                  | scoot                 |                        |               | 👪 Welcome traveller 🛛 🕘 Logout                                                                                                                                                      |
|----------------------------------------------------------------------------------|-----------------------|------------------------|---------------|-------------------------------------------------------------------------------------------------------------------------------------------------------------------------------------|
|                                                                                  | Agent account to      | action history Support |               | EN 🛩                                                                                                                                                                                |
|                                                                                  | Sky agent id*         | Current balance        | Payment mode* | Key in numbers and decimal only, do not key in comma in top up amount.                                                                                                              |
| Reset: Clicking this will clear<br>all fields that you had<br>typed and selected | Select Currency type* | Top up amount *        | Select        | <ul> <li>We strongly encourage Bank transfer as cash deposits might attract bank charges deducted by the bank as processing fees.</li> </ul>                                        |
|                                                                                  | Select<br>Remarks     | ✓                      |               | We strongly encourage Bank transfer. Cheque payments<br>will require 1 more working day from the normal process<br>before top up is done to confirm that cheque has not<br>bounced. |
|                                                                                  | Enter the remarks     |                        |               |                                                                                                                                                                                     |
|                                                                                  |                       | Generate reference id  | 2 Reset       |                                                                                                                                                                                     |

### **Top Up Request – New Request**

|                                                                                                                                                                                                                                                                  | scoot             |                       |                      | 🍰 Welcome traveller 🛛 🕘 Logout                                                                                                                                                                                                                                                                                                                                                                                  |
|------------------------------------------------------------------------------------------------------------------------------------------------------------------------------------------------------------------------------------------------------------------|-------------------|-----------------------|----------------------|-----------------------------------------------------------------------------------------------------------------------------------------------------------------------------------------------------------------------------------------------------------------------------------------------------------------------------------------------------------------------------------------------------------------|
|                                                                                                                                                                                                                                                                  | 🖀 Top up Transa   | ction history Support |                      | EN 🛩                                                                                                                                                                                                                                                                                                                                                                                                            |
|                                                                                                                                                                                                                                                                  | Agent account top | o up                  |                      |                                                                                                                                                                                                                                                                                                                                                                                                                 |
| Generate reference id:<br>Once you confirm that all<br>the details are correct,<br>clicking this will send a<br>notification to your e-mail.<br>The notification will contain<br>a proforma invoice, top up<br>details and the bank<br>account to remit funds to | Currency type*    | Current balance       | Payment mode* Select | <ul> <li>Key in numbers and decimal only, do not key in comma in top up amount.</li> <li>We strongly encourage Bank transfer as cash deposits might attract bank charges deducted by the bank as processing fees.</li> <li>We strongly encourage Bank transfer. Cheque payments will require 1 more working day from the normal process before top up is done to confirm that cheque has not bounced</li> </ul> |