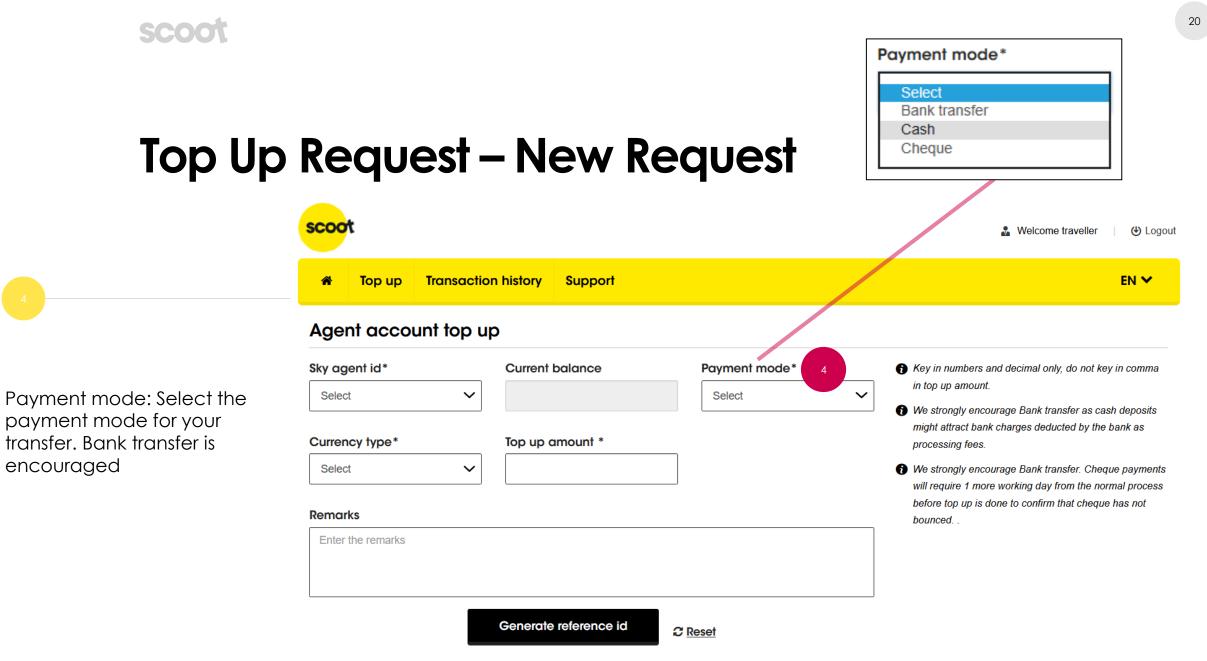

#### Top Up Request -New Request

|                                                    | scoot                 |                        |               | 🍰 Welcome traveller 🛛 🕑 Logout                                                                                                                                                      |
|----------------------------------------------------|-----------------------|------------------------|---------------|-------------------------------------------------------------------------------------------------------------------------------------------------------------------------------------|
|                                                    | 🖀 Top up Transo       | action history Support |               | EN 🛩                                                                                                                                                                                |
|                                                    | Agent account to      | рир                    |               |                                                                                                                                                                                     |
|                                                    | Sky agent id*         | Current balance        | Payment mode* | Key in numbers and decimal only, do not key in comma                                                                                                                                |
| Sky agent id: Select the Sky<br>agent id to top up | Select Currency type* | Top up amount *        | Select        | <ul> <li>in top up amount.</li> <li>We strongly encourage Bank transfer as cash deposits<br/>might attract bank charges deducted by the bank as<br/>processing fees.</li> </ul>     |
|                                                    | Select<br>Remarks     | ~                      |               | We strongly encourage Bank transfer. Cheque payments<br>will require 1 more working day from the normal process<br>before top up is done to confirm that cheque has not<br>bounced. |
|                                                    | Enter the remarks     |                        |               |                                                                                                                                                                                     |
|                                                    |                       | Generate reference id  | C Reset       |                                                                                                                                                                                     |

### **Top Up Request – New Request**

|                                                       | scoot             |                        |               | 🌲 Welcome traveller 🛛 🌢 Logout                                                                                  |
|-------------------------------------------------------|-------------------|------------------------|---------------|-----------------------------------------------------------------------------------------------------------------|
|                                                       | 😤 Top up Transe   | action history Support |               | EN 🏏                                                                                                            |
|                                                       | Agent account to  | p up                   |               |                                                                                                                 |
|                                                       | Sky agent id*     | Current balance        | Payment mode* | • Key in numbers and decimal only, do not key in comma                                                          |
| Information: Shows rules                              | Select            | ~                      | Select        | <ul> <li>in top up amount.</li> <li>We strongly encourage Bank transfer as cash deposits</li> </ul>             |
| and best practices you<br>show follow to get your top | Currency type*    | Top up amount *        |               | might attract bank charges deducted by the bank as processing fees.                                             |
| up done timely                                        | Select            | ~                      |               | We strongly encourage Bank transfer. Cheque payments<br>will require 1 more working day from the normal process |
|                                                       | Remarks           |                        |               | before top up is done to confirm that cheque has not bounced.                                                   |
|                                                       | Enter the remarks |                        |               |                                                                                                                 |
|                                                       |                   |                        |               |                                                                                                                 |
|                                                       |                   | Generate reference id  | 2 Reset       |                                                                                                                 |