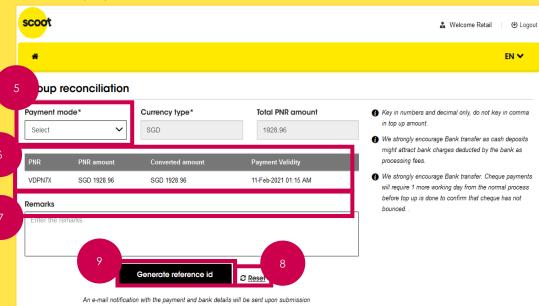

#### Top Up Statuses

Slides 102-104 will show you how to find out if your Top Up or Group Payments were successful

# Login

# **Login Methods**

Groups Portal

https://groups.flyscoot.com/

#### **Top Up Portal**

https://topupgroups.flyscoot.com/

Slides 5-8 is from the point of view of an agent who wants to access the Top Up Portal to submit a Top Up Request. Steps for payment of Group Bookings will be shown from Slides 46-101