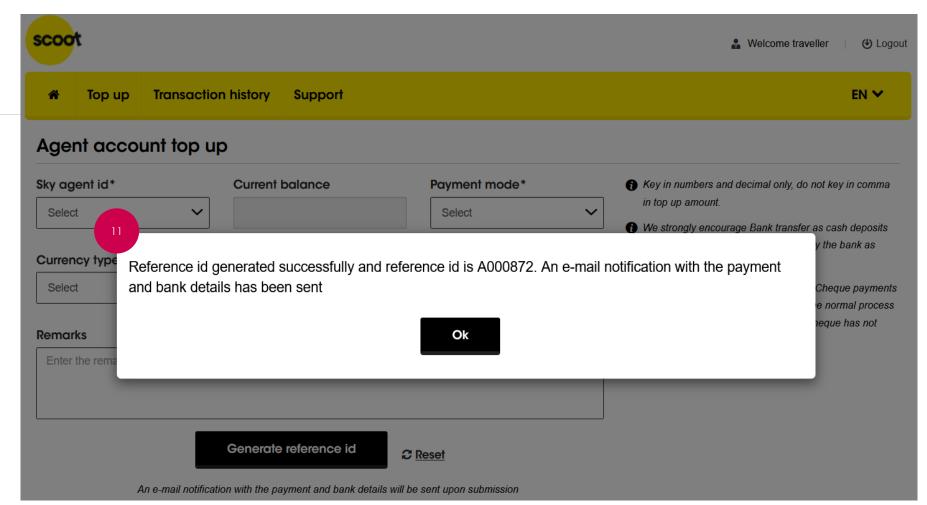

### **Top Up Request – New Request**

|                                                                                                                                                                                                                                                                  | scoot             |                       |                      | 🍰 Welcome traveller 🛛 🕘 Logout                                                                                                                                                                                                                                                                                                                                                                                  |
|------------------------------------------------------------------------------------------------------------------------------------------------------------------------------------------------------------------------------------------------------------------|-------------------|-----------------------|----------------------|-----------------------------------------------------------------------------------------------------------------------------------------------------------------------------------------------------------------------------------------------------------------------------------------------------------------------------------------------------------------------------------------------------------------|
|                                                                                                                                                                                                                                                                  | 🖀 Top up Transa   | ction history Support |                      | EN 🛩                                                                                                                                                                                                                                                                                                                                                                                                            |
|                                                                                                                                                                                                                                                                  | Agent account top | o up                  |                      |                                                                                                                                                                                                                                                                                                                                                                                                                 |
| Generate reference id:<br>Once you confirm that all<br>the details are correct,<br>clicking this will send a<br>notification to your e-mail.<br>The notification will contain<br>a proforma invoice, top up<br>details and the bank<br>account to remit funds to | Currency type*    | Current balance       | Payment mode* Select | <ul> <li>Key in numbers and decimal only, do not key in comma in top up amount.</li> <li>We strongly encourage Bank transfer as cash deposits might attract bank charges deducted by the bank as processing fees.</li> <li>We strongly encourage Bank transfer. Cheque payments will require 1 more working day from the normal process before top up is done to confirm that cheque has not bounced</li> </ul> |

### **Top Up Request – New Request**

Generate reference id: Once "Generate reference id" button is clicked, a dialog box will appear showing the reference id

•

File Message Help Attachments

Scoot Agency Top Up TST1400008 SGD 100 29-Jan-2021 ref: A000872