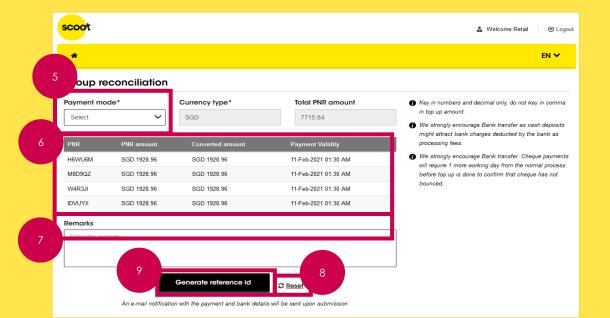

#### Group Booking Payment Request (Slides 46-101)

Applicable to:

- Agents with an Agency Account who wants to directly pay for Group PNRs created via Groups Portal (Slides 47-81)
  - Currently this new function is only applicable for payment of PNR/s where the PNR currency and the Skyagent id currency is the same.
  - For PNR/s where PNR currency and Skyagent id currency are different, please pay via other payment methods i.e. perform a Top Up Request and use Agency Payment to pay for the PNR after top up has been done
- Retail Users without an Agency Account (Slides 82-101)

#### **Bank Accounts & Other Matters**

Slides 115-122 will contain our bank account numbers and how you can reach us for any queries