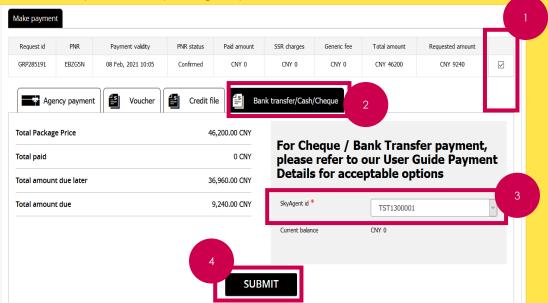

### Login via Groups Portal

Make payment

Step 2b

You can also access the Top Up Portal by going to the Agency payment tab in the Make Payment Screen. Select the SkyAgent id, wait for the Current balance to populate. Once populated, click on the link "Click here to topup"

#### PNR Paid amount SSR charges Total amount Requested amount Request id PNR status Generic fee Payment validity $\checkmark$ CNY 0 CNY 9240 GRP285191 EBZG5N 08 Feb, 2021 10:05 Confirmed CNY 0 CNY 0 CNY 46200 **∫**s □ Credit file **\_\_**\$ Rency payment Voucher Bank transfer/Cash/Cheque 46,200.00 CNY **Total Package Price** SkyAgent id \* TST1300001 Total paid 0 CNY Current balance CNY 0 Total amount due later 36,960.00 CNY Click here to topup Total amount due 9,240.00 CNY SUBMIT