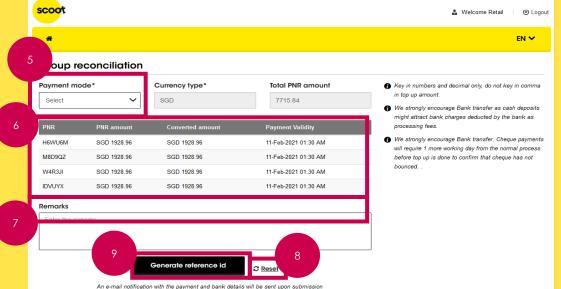

#### Group Booking Payment Request (Slides 46-101)

Applicable to:

- Agents with an Agency Account who wants to directly pay for Group PNRs created via Groups Portal (Slides 47-81)
  - Currently this new function is only applicable for payment of PNR/s where the PNR currency and the Skyagent id currency is the same.
  - For PNR/s where PNR currency and Skyagent id currency are different, please pay via other payment methods i.e. perform a Top Up Request and use Agency Payment to pay for the PNR after top up has been done
- Retail Users without an Agency Account (Slides 82-101)