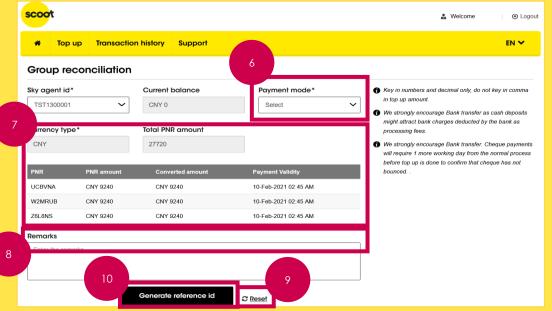

#### Group Booking Payment Request (Slides 46-101)

Applicable to:

- Agents with an Agency Account who wants to directly pay for Group PNRs created via Groups Portal (Slides 47-81)
  - Currently this new function is only applicable for payment of PNR/s where the PNR currency and the Skyagent id currency is the same.
  - For PNR/s where PNR currency and Skyagent id currency are different, please pay via other payment methods i.e. perform a Top Up Request and use Agency Payment to pay for the PNR after top up has been done
- Retail Users without an Agency Account (Slides 82-101)

### **Top Up Request – New Request**

|                                                                                                                                                                           | scoot                                                |                          |                       | 🍰 Welcome traveller 🛛 🕑 Logout                                                                                                                                                                                                                                                                                                                                                                                   |
|---------------------------------------------------------------------------------------------------------------------------------------------------------------------------|------------------------------------------------------|--------------------------|-----------------------|------------------------------------------------------------------------------------------------------------------------------------------------------------------------------------------------------------------------------------------------------------------------------------------------------------------------------------------------------------------------------------------------------------------|
|                                                                                                                                                                           | 🖀 Top up Trai                                        | nsaction history Support |                       | EN 🏏                                                                                                                                                                                                                                                                                                                                                                                                             |
|                                                                                                                                                                           | Agent account                                        | op up                    |                       |                                                                                                                                                                                                                                                                                                                                                                                                                  |
| Currency type: Select the<br>currency for your transfer.<br>You should select the same<br>currency in the Current<br>balance field. If different<br>currency is selected, | Sky agent id* Select Currency type* 5 Select Remarks | Current balance          | Payment mode*         | <ul> <li>Key in numbers and decimal only, do not key in comma in top up amount.</li> <li>We strongly encourage Bank transfer as cash deposits might attract bank charges deducted by the bank as processing fees.</li> <li>We strongly encourage Bank transfer. Cheque payments will require 1 more working day from the normal process before top up is done to confirm that cheque has not bounced.</li> </ul> |
| amount topped up will be<br>converted using Navitaire's<br>exchange rate                                                                                                  | Enter the remarks                                    | Generate reference id    | <i>₿</i> <u>Reset</u> |                                                                                                                                                                                                                                                                                                                                                                                                                  |

Top up amount: Key in the amount you wish to pay and top up into your agency account. Key in numbers and decimal only, do not key in commas or currency 22

### **Top Up Request – New Request**

|                                                          | scoot             |                       |                | 🍰 Welcome traveller 🛛 🕑 Logout                                                                                  |
|----------------------------------------------------------|-------------------|-----------------------|----------------|-----------------------------------------------------------------------------------------------------------------|
|                                                          | 🖀 Top up Transact | ion history Support   |                | EN 🋩                                                                                                            |
|                                                          | Agent account top | up                    |                |                                                                                                                 |
|                                                          | Sky agent id*     | Current balance       | Payment mode*  | Key in numbers and decimal only, do not key in comma<br>in top up oppound                                       |
| Remarks: Key in any                                      | Select 🗸          |                       | Select         | <ul> <li>in top up amount.</li> <li>We strongly encourage Bank transfer as cash deposits</li> </ul>             |
| remarks for your own future<br>reference or internal use | Currency type*    | Top up amount *       |                | might attract bank charges deducted by the bank as<br>processing fees.                                          |
|                                                          | Select 🗸          |                       |                | We strongly encourage Bank transfer. Cheque payments<br>will require 1 more working day from the normal process |
|                                                          | Remarks 7         |                       |                | before top up is done to confirm that cheque has not<br>bounced                                                 |
|                                                          |                   | Generate reference id | ₽ <u>Reset</u> |                                                                                                                 |

### **Top Up Request – New Request**

|                                                       | scoot             |                        |               | 🌲 Welcome traveller 🛛 🌢 Logout                                                                                  |
|-------------------------------------------------------|-------------------|------------------------|---------------|-----------------------------------------------------------------------------------------------------------------|
|                                                       | 😤 Top up Transe   | action history Support |               | EN 🏏                                                                                                            |
|                                                       | Agent account to  | p up                   |               |                                                                                                                 |
|                                                       | Sky agent id*     | Current balance        | Payment mode* | • Key in numbers and decimal only, do not key in comma                                                          |
| Information: Shows rules                              | Select            | ~                      | Select        | <ul> <li>in top up amount.</li> <li>We strongly encourage Bank transfer as cash deposits</li> </ul>             |
| and best practices you<br>show follow to get your top | Currency type*    | Top up amount *        |               | might attract bank charges deducted by the bank as processing fees.                                             |
| up done timely                                        | Select            | ~                      |               | We strongly encourage Bank transfer. Cheque payments<br>will require 1 more working day from the normal process |
|                                                       | Remarks           |                        |               | before top up is done to confirm that cheque has not bounced.                                                   |
|                                                       | Enter the remarks |                        |               |                                                                                                                 |
|                                                       |                   |                        |               |                                                                                                                 |
|                                                       |                   | Generate reference id  | 2 Reset       |                                                                                                                 |

### **Top Up Request – New Request**

|                                                                                  | scoot                 |                        |               | 👪 Welcome traveller 🛛 🕘 Logout                                                                                                                                                      |
|----------------------------------------------------------------------------------|-----------------------|------------------------|---------------|-------------------------------------------------------------------------------------------------------------------------------------------------------------------------------------|
|                                                                                  | Agent account to      | action history Support |               | EN 🛩                                                                                                                                                                                |
|                                                                                  | Sky agent id*         | Current balance        | Payment mode* | Key in numbers and decimal only, do not key in comma in top up amount.                                                                                                              |
| Reset: Clicking this will clear<br>all fields that you had<br>typed and selected | Select Currency type* | Top up amount *        | Select        | <ul> <li>We strongly encourage Bank transfer as cash deposits might attract bank charges deducted by the bank as processing fees.</li> </ul>                                        |
|                                                                                  | Select<br>Remarks     | ✓                      |               | We strongly encourage Bank transfer. Cheque payments<br>will require 1 more working day from the normal process<br>before top up is done to confirm that cheque has not<br>bounced. |
|                                                                                  | Enter the remarks     |                        |               |                                                                                                                                                                                     |
|                                                                                  |                       | Generate reference id  | 2 Reset       |                                                                                                                                                                                     |

### **Top Up Request – New Request**

|                                                                                                                                                                                                                                                                  | scoot             |                       |                      | 🍰 Welcome traveller 🛛 🕘 Logout                                                                                                                                                                                                                                                                                                                                                                                  |
|------------------------------------------------------------------------------------------------------------------------------------------------------------------------------------------------------------------------------------------------------------------|-------------------|-----------------------|----------------------|-----------------------------------------------------------------------------------------------------------------------------------------------------------------------------------------------------------------------------------------------------------------------------------------------------------------------------------------------------------------------------------------------------------------|
|                                                                                                                                                                                                                                                                  | 🖀 Top up Transa   | ction history Support |                      | EN 🛩                                                                                                                                                                                                                                                                                                                                                                                                            |
|                                                                                                                                                                                                                                                                  | Agent account top | o up                  |                      |                                                                                                                                                                                                                                                                                                                                                                                                                 |
| Generate reference id:<br>Once you confirm that all<br>the details are correct,<br>clicking this will send a<br>notification to your e-mail.<br>The notification will contain<br>a proforma invoice, top up<br>details and the bank<br>account to remit funds to | Currency type*    | Current balance       | Payment mode* Select | <ul> <li>Key in numbers and decimal only, do not key in comma in top up amount.</li> <li>We strongly encourage Bank transfer as cash deposits might attract bank charges deducted by the bank as processing fees.</li> <li>We strongly encourage Bank transfer. Cheque payments will require 1 more working day from the normal process before top up is done to confirm that cheque has not bounced</li> </ul> |