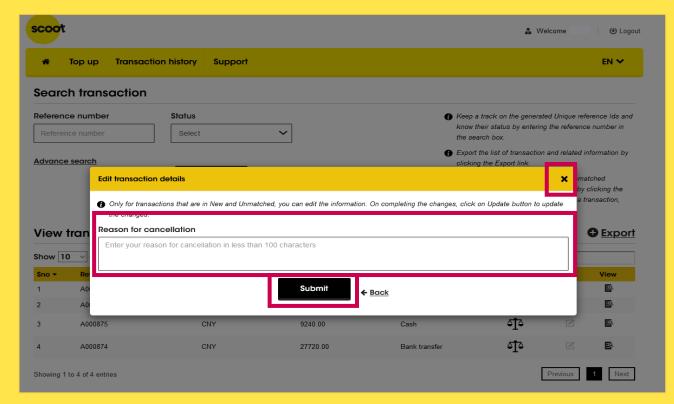

#### Requests

Slides 11-101 will show you the main function of this portal which is the automatic Top Up and Group Booking Payment. The access available to you may be different depending on whether you are an API Agent, IATA Agent, Groups Agent or Retail User . Please refer to this section for more information

#### Top Up Statuses

Slides 102-104 will show you how to find out if your Top Up or Group Payments were successful