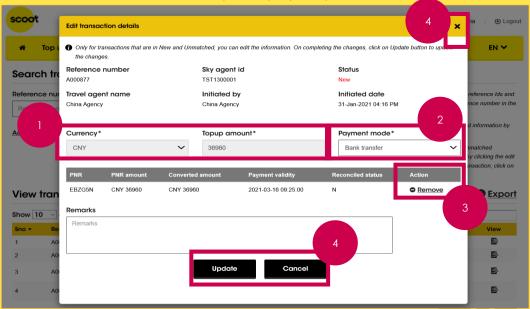

#### Requests

Slides 11-101 will show you the main function of this portal which is the automatic Top Up and Group Booking Payment. The access available to you may be different depending on whether you are an API Agent, IATA Agent, Groups Agent or Retail User . Please refer to this section for more information

#### Top Up Statuses

Slides 102-104 will show you how to find out if your Top Up or Group Payments were successful