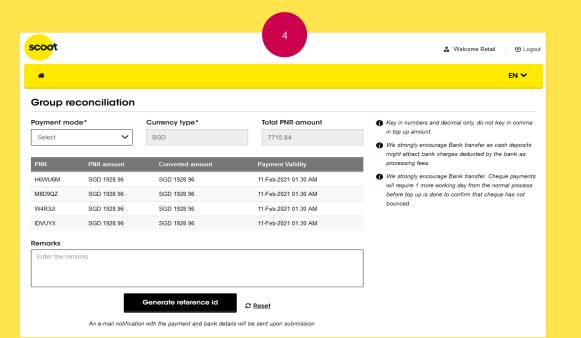

#### Top Up Request -New Request

|                                                    | scoot                 |                        |               | 🍰 Welcome traveller 🛛 🕑 Logout                                                                                                                                                      |
|----------------------------------------------------|-----------------------|------------------------|---------------|-------------------------------------------------------------------------------------------------------------------------------------------------------------------------------------|
|                                                    | 🖀 Top up Transo       | action history Support |               | EN 🛩                                                                                                                                                                                |
|                                                    | Agent account to      | рир                    |               |                                                                                                                                                                                     |
|                                                    | Sky agent id*         | Current balance        | Payment mode* | Key in numbers and decimal only, do not key in comma                                                                                                                                |
| Sky agent id: Select the Sky<br>agent id to top up | Select Currency type* | Top up amount *        | Select        | <ul> <li>in top up amount.</li> <li>We strongly encourage Bank transfer as cash deposits<br/>might attract bank charges deducted by the bank as<br/>processing fees.</li> </ul>     |
|                                                    | Select<br>Remarks     | ~                      |               | We strongly encourage Bank transfer. Cheque payments<br>will require 1 more working day from the normal process<br>before top up is done to confirm that cheque has not<br>bounced. |
|                                                    | Enter the remarks     |                        |               |                                                                                                                                                                                     |
|                                                    |                       | Generate reference id  | C Reset       |                                                                                                                                                                                     |

### **Top Up Request – New Request**

|                                                                                                                                                                           | scoot                                                |                          |                       | 🍰 Welcome traveller 🛛 🕑 Logout                                                                                                                                                                                                                                                                                                                                                                                   |
|---------------------------------------------------------------------------------------------------------------------------------------------------------------------------|------------------------------------------------------|--------------------------|-----------------------|------------------------------------------------------------------------------------------------------------------------------------------------------------------------------------------------------------------------------------------------------------------------------------------------------------------------------------------------------------------------------------------------------------------|
|                                                                                                                                                                           | 🖀 Top up Trai                                        | nsaction history Support |                       | EN 🏏                                                                                                                                                                                                                                                                                                                                                                                                             |
|                                                                                                                                                                           | Agent account                                        | op up                    |                       |                                                                                                                                                                                                                                                                                                                                                                                                                  |
| Currency type: Select the<br>currency for your transfer.<br>You should select the same<br>currency in the Current<br>balance field. If different<br>currency is selected, | Sky agent id* Select Currency type* 5 Select Remarks | Current balance          | Payment mode*         | <ul> <li>Key in numbers and decimal only, do not key in comma in top up amount.</li> <li>We strongly encourage Bank transfer as cash deposits might attract bank charges deducted by the bank as processing fees.</li> <li>We strongly encourage Bank transfer. Cheque payments will require 1 more working day from the normal process before top up is done to confirm that cheque has not bounced.</li> </ul> |
| amount topped up will be<br>converted using Navitaire's<br>exchange rate                                                                                                  | Enter the remarks                                    | Generate reference id    | <i>₿</i> <u>Reset</u> |                                                                                                                                                                                                                                                                                                                                                                                                                  |

Top up amount: Key in the amount you wish to pay and top up into your agency account. Key in numbers and decimal only, do not key in commas or currency 22

### **Top Up Request – New Request**

|                                                          | scoot             |                       |                | 🍰 Welcome traveller 🛛 🕑 Logout                                                                                  |
|----------------------------------------------------------|-------------------|-----------------------|----------------|-----------------------------------------------------------------------------------------------------------------|
|                                                          | 🖀 Top up Transact | ion history Support   |                | EN 🋩                                                                                                            |
|                                                          | Agent account top | up                    |                |                                                                                                                 |
|                                                          | Sky agent id*     | Current balance       | Payment mode*  | Key in numbers and decimal only, do not key in comma<br>in top up oppound                                       |
| Remarks: Key in any                                      | Select 🗸          |                       | Select         | <ul> <li>in top up amount.</li> <li>We strongly encourage Bank transfer as cash deposits</li> </ul>             |
| remarks for your own future<br>reference or internal use | Currency type*    | Top up amount *       |                | might attract bank charges deducted by the bank as<br>processing fees.                                          |
|                                                          | Select 🗸          |                       |                | We strongly encourage Bank transfer. Cheque payments<br>will require 1 more working day from the normal process |
|                                                          | Remarks 7         |                       |                | before top up is done to confirm that cheque has not<br>bounced                                                 |
|                                                          |                   | Generate reference id | ₽ <u>Reset</u> |                                                                                                                 |

### **Top Up Request – New Request**

|                                                       | scoot             |                        |               | 🌲 Welcome traveller 🛛 🌢 Logout                                                                                  |
|-------------------------------------------------------|-------------------|------------------------|---------------|-----------------------------------------------------------------------------------------------------------------|
|                                                       | 😤 Top up Transe   | action history Support |               | EN 🏏                                                                                                            |
|                                                       | Agent account to  | p up                   |               |                                                                                                                 |
|                                                       | Sky agent id*     | Current balance        | Payment mode* | • Key in numbers and decimal only, do not key in comma                                                          |
| Information: Shows rules                              | Select            | ~                      | Select        | <ul> <li>in top up amount.</li> <li>We strongly encourage Bank transfer as cash deposits</li> </ul>             |
| and best practices you<br>show follow to get your top | Currency type*    | Top up amount *        |               | might attract bank charges deducted by the bank as processing fees.                                             |
| up done timely                                        | Select            | ~                      |               | We strongly encourage Bank transfer. Cheque payments<br>will require 1 more working day from the normal process |
|                                                       | Remarks           |                        |               | before top up is done to confirm that cheque has not bounced.                                                   |
|                                                       | Enter the remarks |                        |               |                                                                                                                 |
|                                                       |                   |                        |               |                                                                                                                 |
|                                                       |                   | Generate reference id  | 2 Reset       |                                                                                                                 |

### **Top Up Request – New Request**

|                                                                                  | scoot                 |                        |               | 👪 Welcome traveller 🛛 🕘 Logout                                                                                                                                                      |
|----------------------------------------------------------------------------------|-----------------------|------------------------|---------------|-------------------------------------------------------------------------------------------------------------------------------------------------------------------------------------|
|                                                                                  | Agent account to      | action history Support |               | EN 🛩                                                                                                                                                                                |
|                                                                                  | Sky agent id*         | Current balance        | Payment mode* | Key in numbers and decimal only, do not key in comma in top up amount.                                                                                                              |
| Reset: Clicking this will clear<br>all fields that you had<br>typed and selected | Select Currency type* | Top up amount *        | Select        | <ul> <li>We strongly encourage Bank transfer as cash deposits might attract bank charges deducted by the bank as processing fees.</li> </ul>                                        |
|                                                                                  | Select<br>Remarks     | ✓                      |               | We strongly encourage Bank transfer. Cheque payments<br>will require 1 more working day from the normal process<br>before top up is done to confirm that cheque has not<br>bounced. |
|                                                                                  | Enter the remarks     |                        |               |                                                                                                                                                                                     |
|                                                                                  |                       | Generate reference id  | 2 Reset       |                                                                                                                                                                                     |

### **Top Up Request – New Request**

|                                                                                                                                                                                                                                                                  | scoot             |                       |                      | 🍰 Welcome traveller 🛛 🕘 Logout                                                                                                                                                                                                                                                                                                                                                                                  |
|------------------------------------------------------------------------------------------------------------------------------------------------------------------------------------------------------------------------------------------------------------------|-------------------|-----------------------|----------------------|-----------------------------------------------------------------------------------------------------------------------------------------------------------------------------------------------------------------------------------------------------------------------------------------------------------------------------------------------------------------------------------------------------------------|
|                                                                                                                                                                                                                                                                  | 🖀 Top up Transa   | ction history Support |                      | EN 🛩                                                                                                                                                                                                                                                                                                                                                                                                            |
|                                                                                                                                                                                                                                                                  | Agent account top | o up                  |                      |                                                                                                                                                                                                                                                                                                                                                                                                                 |
| Generate reference id:<br>Once you confirm that all<br>the details are correct,<br>clicking this will send a<br>notification to your e-mail.<br>The notification will contain<br>a proforma invoice, top up<br>details and the bank<br>account to remit funds to | Currency type*    | Current balance       | Payment mode* Select | <ul> <li>Key in numbers and decimal only, do not key in comma in top up amount.</li> <li>We strongly encourage Bank transfer as cash deposits might attract bank charges deducted by the bank as processing fees.</li> <li>We strongly encourage Bank transfer. Cheque payments will require 1 more working day from the normal process before top up is done to confirm that cheque has not bounced</li> </ul> |