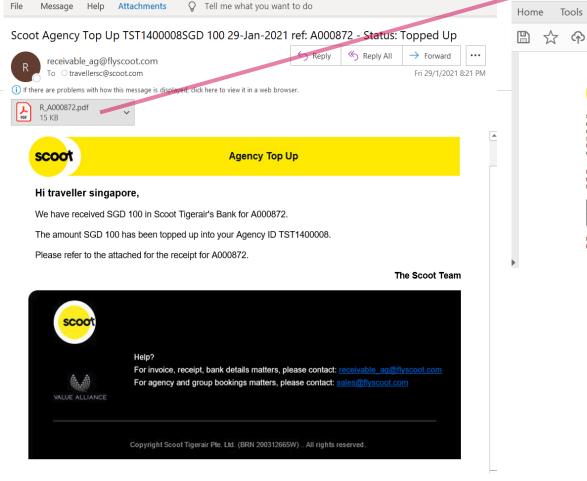

#### 15 -

E-Mail Notification will contain:

- Proforma invoice
- Top Up Details
- Bank Account

A000872.pdf - Adobe Acrobat Reader DC File Edit View Sign Window Help ? Home A000872.pdf Tools ക  $\odot$  $( \widehat{ } )$ Z. 100% ... **Proforma Invoice** Proforma Invoice number A000872 scoo Invoice date 29-Jan-2021 SGD Currency Scoot Tigerair Pte. Ltd 65 Airport Boulevard Changi Airport Terminal 3 #B1-17 Singapore 819663 UEN Registration No. 200312665W GST Registration No. M90361390R Billed to: test travel test Sno Description Amount 1 Payment Made For Air Ticket 100 Total 100 GST Amount Due 100 Kindly specify the proforma invoice number A000872 in your payment details for top up to be done. For Cash deposits, please request the bank staff to input proforma invoice number A000872 as the payment details. Please note that bank charges might be deducted from your remtitance as this should be borne by the Agent. Please note that exchange charges will arise if remittance currency and bank currency differs. **Bank Information** SGD

| 0855079054               | Not applicable           |
|--------------------------|--------------------------|
| Account number           | Intermediate bank        |
| Scoot Tigerair Pte. Ltd. | CITISGSG                 |
| Beneficiary name         | SWIFT code               |
|                          | Scoot Tigerair Pte. Ltd. |

A000872.pdf

22 KB

scoot

details.

days.

.

TST1400008.

Bank Information

Beneficiary bank

Bank address

PDF

E-Mail Notification will contain:

- Proforma invoice
- Top Up Details
- Bank Account
- Reference id

ð.

A000872

Amount

100

100

100

SGD

SGD

Kindly specify the proforma invoice number A000872 in your payment details for top up to be done. For Cash deposits, please request the bank staff to input proforma invoice number A000872 as the payment details. Please note that bank charges might be deducted from your remtitance as this should be borne by the Agent. Please note that exchange charges will arise if remittance currency and bank currency differs.