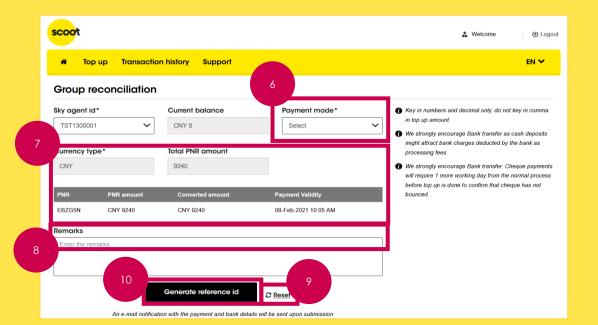

### **Top Up Request – New Request**

|                                                                                                                                                                                                                                                                  | scoot             |                       |                      | 🍰 Welcome traveller 🛛 🕘 Logout                                                                                                                                                                                                                                                                                                                                                                                  |
|------------------------------------------------------------------------------------------------------------------------------------------------------------------------------------------------------------------------------------------------------------------|-------------------|-----------------------|----------------------|-----------------------------------------------------------------------------------------------------------------------------------------------------------------------------------------------------------------------------------------------------------------------------------------------------------------------------------------------------------------------------------------------------------------|
|                                                                                                                                                                                                                                                                  | 🖀 Top up Transa   | ction history Support |                      | EN 🛩                                                                                                                                                                                                                                                                                                                                                                                                            |
|                                                                                                                                                                                                                                                                  | Agent account top | o up                  |                      |                                                                                                                                                                                                                                                                                                                                                                                                                 |
| Generate reference id:<br>Once you confirm that all<br>the details are correct,<br>clicking this will send a<br>notification to your e-mail.<br>The notification will contain<br>a proforma invoice, top up<br>details and the bank<br>account to remit funds to | Currency type*    | Current balance       | Payment mode* Select | <ul> <li>Key in numbers and decimal only, do not key in comma in top up amount.</li> <li>We strongly encourage Bank transfer as cash deposits might attract bank charges deducted by the bank as processing fees.</li> <li>We strongly encourage Bank transfer. Cheque payments will require 1 more working day from the normal process before top up is done to confirm that cheque has not bounced</li> </ul> |

### **Top Up Request – New Request**

Generate reference id: Once "Generate reference id" button is clicked, a dialog box will appear showing the reference id

•

File Message Help Attachments

Scoot Agency Top Up TST1400008 SGD 100 29-Jan-2021 ref: A000872