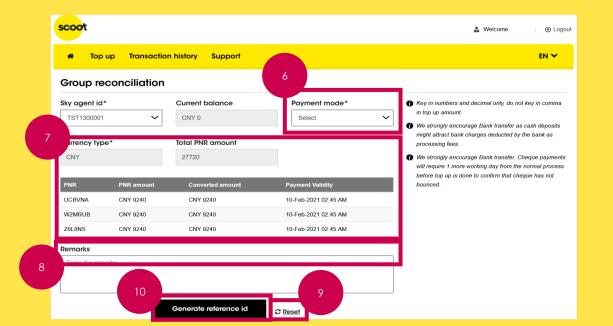

#### Top Up Request -New Request

|                                                    | scoot                 |                        |               | 🍰 Welcome traveller 🛛 🕑 Logout                                                                                                                                                      |
|----------------------------------------------------|-----------------------|------------------------|---------------|-------------------------------------------------------------------------------------------------------------------------------------------------------------------------------------|
|                                                    | 🖀 Top up Transo       | action history Support |               | EN 🛩                                                                                                                                                                                |
|                                                    | Agent account to      | рир                    |               |                                                                                                                                                                                     |
|                                                    | Sky agent id*         | Current balance        | Payment mode* | Key in numbers and decimal only, do not key in comma                                                                                                                                |
| Sky agent id: Select the Sky<br>agent id to top up | Select Currency type* | Top up amount *        | Select        | <ul> <li>in top up amount.</li> <li>We strongly encourage Bank transfer as cash deposits<br/>might attract bank charges deducted by the bank as<br/>processing fees.</li> </ul>     |
|                                                    | Select<br>Remarks     | ~                      |               | We strongly encourage Bank transfer. Cheque payments<br>will require 1 more working day from the normal process<br>before top up is done to confirm that cheque has not<br>bounced. |
|                                                    | Enter the remarks     |                        |               |                                                                                                                                                                                     |
|                                                    |                       | Generate reference id  | C Reset       |                                                                                                                                                                                     |

scoo

Current balance: This field will be auto populated. It will show the current balance of the agency account. No edits allowed or required.

| Sky agent id*     | Current balance 3 | Payment mode* | Key in numbers and decimal only, do not key in com                                                                 |
|-------------------|-------------------|---------------|--------------------------------------------------------------------------------------------------------------------|
| Select            | ▼                 | Select        | ✓ in top up amount.                                                                                                |
| Currency type*    | Top up amount *   |               | We strongly encourage Bank transfer as cash deposing the transfer as cash deposing to the bank as processing fees. |
| Select            | ~                 |               | We strongly encourage Bank transfer. Cheque payn<br>will require 1 more working day from the normal pro            |
| Remarks           |                   |               | before top up is done to confirm that cheque has no bounced                                                        |
| Enter the remarks |                   |               |                                                                                                                    |
|                   |                   |               |                                                                                                                    |

An e-mail notification with the payment and bank details will be sent upon submission

Use Logout

Welcome traveller

**Transaction history** 

scoo

Top up

Current balance: If this is your first top up, the current balance will reflect as SGD0 even though you may be remitting in a different currency. Please proceed to remit in the currency of your choice. After the first top up has been done, the current balance will reflect your remitted currency

| Sky agent id*     | Current balance 3 | Payment mode* |   | Key in numbers and decimal only, do not key in comma                                                                           |
|-------------------|-------------------|---------------|---|--------------------------------------------------------------------------------------------------------------------------------|
| Select            |                   | Select        | ~ | in top up amount.                                                                                                              |
| Currency type*    | Top up amount *   |               |   | We strongly encourage Bank transfer as cash deposits<br>might attract bank charges deducted by the bank as<br>processing fees. |
| Select            | ~                 |               |   | We strongly encourage Bank transfer. Cheque payments                                                                           |
| Remarks           |                   |               |   | will require 1 more working day from the normal process<br>before top up is done to confirm that cheque has not<br>bounced     |
| Enter the remarks |                   |               |   |                                                                                                                                |
|                   |                   |               |   |                                                                                                                                |
|                   |                   |               |   |                                                                                                                                |

### **Top Up Request – New Request**

|                                                                                                                                                                           | scoot                                                |                          |                       | 🍰 Welcome traveller 🛛 🕑 Logout                                                                                                                                                                                                                                                                                                                                                                                   |
|---------------------------------------------------------------------------------------------------------------------------------------------------------------------------|------------------------------------------------------|--------------------------|-----------------------|------------------------------------------------------------------------------------------------------------------------------------------------------------------------------------------------------------------------------------------------------------------------------------------------------------------------------------------------------------------------------------------------------------------|
|                                                                                                                                                                           | 🖀 Top up Trai                                        | nsaction history Support |                       | EN 🏏                                                                                                                                                                                                                                                                                                                                                                                                             |
|                                                                                                                                                                           | Agent account                                        | op up                    |                       |                                                                                                                                                                                                                                                                                                                                                                                                                  |
| Currency type: Select the<br>currency for your transfer.<br>You should select the same<br>currency in the Current<br>balance field. If different<br>currency is selected, | Sky agent id* Select Currency type* 5 Select Remarks | Current balance          | Payment mode*         | <ul> <li>Key in numbers and decimal only, do not key in comma in top up amount.</li> <li>We strongly encourage Bank transfer as cash deposits might attract bank charges deducted by the bank as processing fees.</li> <li>We strongly encourage Bank transfer. Cheque payments will require 1 more working day from the normal process before top up is done to confirm that cheque has not bounced.</li> </ul> |
| amount topped up will be<br>converted using Navitaire's<br>exchange rate                                                                                                  | Enter the remarks                                    | Generate reference id    | <i>₿</i> <u>Reset</u> |                                                                                                                                                                                                                                                                                                                                                                                                                  |

Top up amount: Key in the amount you wish to pay and top up into your agency account. Key in numbers and decimal only, do not key in commas or currency 22

### **Top Up Request – New Request**

|                                                          | scoot             |                       |                | 🍰 Welcome traveller 🛛 🕑 Logout                                                                                  |
|----------------------------------------------------------|-------------------|-----------------------|----------------|-----------------------------------------------------------------------------------------------------------------|
|                                                          | 🖀 Top up Transact | ion history Support   |                | EN 🋩                                                                                                            |
|                                                          | Agent account top | up                    |                |                                                                                                                 |
|                                                          | Sky agent id*     | Current balance       | Payment mode*  | Key in numbers and decimal only, do not key in comma<br>in top up oppound                                       |
| Remarks: Key in any                                      | Select 🗸          |                       | Select         | <ul> <li>in top up amount.</li> <li>We strongly encourage Bank transfer as cash deposits</li> </ul>             |
| remarks for your own future<br>reference or internal use | Currency type*    | Top up amount *       |                | might attract bank charges deducted by the bank as<br>processing fees.                                          |
|                                                          | Select 🗸          |                       |                | We strongly encourage Bank transfer. Cheque payments<br>will require 1 more working day from the normal process |
|                                                          | Remarks 7         |                       |                | before top up is done to confirm that cheque has not<br>bounced                                                 |
|                                                          |                   | Generate reference id | ₽ <u>Reset</u> |                                                                                                                 |

### **Top Up Request – New Request**

|                                                       | scoot             |                        |               | 🌲 Welcome traveller 🛛 🌢 Logout                                                                                  |
|-------------------------------------------------------|-------------------|------------------------|---------------|-----------------------------------------------------------------------------------------------------------------|
|                                                       | 😤 Top up Transe   | action history Support |               | EN 🏏                                                                                                            |
|                                                       | Agent account to  | p up                   |               |                                                                                                                 |
|                                                       | Sky agent id*     | Current balance        | Payment mode* | • Key in numbers and decimal only, do not key in comma                                                          |
| Information: Shows rules                              | Select            | ~                      | Select        | <ul> <li>in top up amount.</li> <li>We strongly encourage Bank transfer as cash deposits</li> </ul>             |
| and best practices you<br>show follow to get your top | Currency type*    | Top up amount *        |               | might attract bank charges deducted by the bank as processing fees.                                             |
| up done timely                                        | Select            | ~                      |               | We strongly encourage Bank transfer. Cheque payments<br>will require 1 more working day from the normal process |
|                                                       | Remarks           |                        |               | before top up is done to confirm that cheque has not bounced.                                                   |
|                                                       | Enter the remarks |                        |               |                                                                                                                 |
|                                                       |                   |                        |               |                                                                                                                 |
|                                                       |                   | Generate reference id  | 2 Reset       |                                                                                                                 |

### **Top Up Request – New Request**

|                                                                                  | scoot                 |                        |               | 👪 Welcome traveller 🛛 🕘 Logout                                                                                                                                                      |
|----------------------------------------------------------------------------------|-----------------------|------------------------|---------------|-------------------------------------------------------------------------------------------------------------------------------------------------------------------------------------|
|                                                                                  | Agent account to      | action history Support |               | EN 🛩                                                                                                                                                                                |
|                                                                                  | Sky agent id*         | Current balance        | Payment mode* | Key in numbers and decimal only, do not key in comma in top up amount.                                                                                                              |
| Reset: Clicking this will clear<br>all fields that you had<br>typed and selected | Select Currency type* | Top up amount *        | Select        | <ul> <li>We strongly encourage Bank transfer as cash deposits might attract bank charges deducted by the bank as processing fees.</li> </ul>                                        |
|                                                                                  | Select<br>Remarks     | ✓                      |               | We strongly encourage Bank transfer. Cheque payments<br>will require 1 more working day from the normal process<br>before top up is done to confirm that cheque has not<br>bounced. |
|                                                                                  | Enter the remarks     |                        |               |                                                                                                                                                                                     |
|                                                                                  |                       | Generate reference id  | 2 Reset       |                                                                                                                                                                                     |

### **Top Up Request – New Request**

|                                                                                                                                                                                                                                                                  | scoot             |                       |                      | 🍰 Welcome traveller 🛛 🕘 Logout                                                                                                                                                                                                                                                                                                                                                                                  |
|------------------------------------------------------------------------------------------------------------------------------------------------------------------------------------------------------------------------------------------------------------------|-------------------|-----------------------|----------------------|-----------------------------------------------------------------------------------------------------------------------------------------------------------------------------------------------------------------------------------------------------------------------------------------------------------------------------------------------------------------------------------------------------------------|
|                                                                                                                                                                                                                                                                  | 🖀 Top up Transa   | ction history Support |                      | EN 🛩                                                                                                                                                                                                                                                                                                                                                                                                            |
|                                                                                                                                                                                                                                                                  | Agent account top | o up                  |                      |                                                                                                                                                                                                                                                                                                                                                                                                                 |
| Generate reference id:<br>Once you confirm that all<br>the details are correct,<br>clicking this will send a<br>notification to your e-mail.<br>The notification will contain<br>a proforma invoice, top up<br>details and the bank<br>account to remit funds to | Currency type*    | Current balance       | Payment mode* Select | <ul> <li>Key in numbers and decimal only, do not key in comma in top up amount.</li> <li>We strongly encourage Bank transfer as cash deposits might attract bank charges deducted by the bank as processing fees.</li> <li>We strongly encourage Bank transfer. Cheque payments will require 1 more working day from the normal process before top up is done to confirm that cheque has not bounced</li> </ul> |