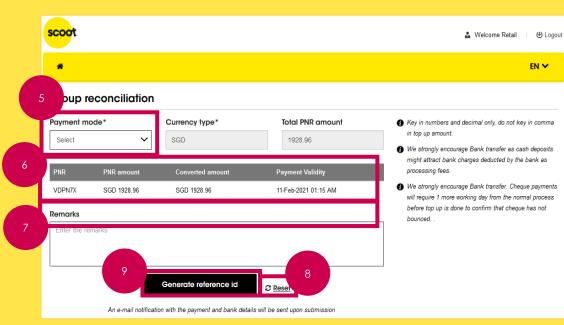

#### Top Up Request -New Request

|                                                    | scoot                 |                        |               | 🍰 Welcome traveller 🛛 🕑 Logout                                                                                                                                                      |
|----------------------------------------------------|-----------------------|------------------------|---------------|-------------------------------------------------------------------------------------------------------------------------------------------------------------------------------------|
|                                                    | 🖀 Top up Transo       | action history Support |               | EN 🛩                                                                                                                                                                                |
|                                                    | Agent account to      | рир                    |               |                                                                                                                                                                                     |
|                                                    | Sky agent id*         | Current balance        | Payment mode* | Key in numbers and decimal only, do not key in comma                                                                                                                                |
| Sky agent id: Select the Sky<br>agent id to top up | Select Currency type* | Top up amount *        | Select        | <ul> <li>in top up amount.</li> <li>We strongly encourage Bank transfer as cash deposits<br/>might attract bank charges deducted by the bank as<br/>processing fees.</li> </ul>     |
|                                                    | Select<br>Remarks     | ~                      |               | We strongly encourage Bank transfer. Cheque payments<br>will require 1 more working day from the normal process<br>before top up is done to confirm that cheque has not<br>bounced. |
|                                                    | Enter the remarks     |                        |               |                                                                                                                                                                                     |
|                                                    |                       | Generate reference id  | C Reset       |                                                                                                                                                                                     |

### **Top Up Request – New Request**

|                                                                                                                                                                           | scoot                                                |                          |                       | 🍰 Welcome traveller 🛛 🕑 Logout                                                                                                                                                                                                                                                                                                                                                                                   |
|---------------------------------------------------------------------------------------------------------------------------------------------------------------------------|------------------------------------------------------|--------------------------|-----------------------|------------------------------------------------------------------------------------------------------------------------------------------------------------------------------------------------------------------------------------------------------------------------------------------------------------------------------------------------------------------------------------------------------------------|
|                                                                                                                                                                           | 🖀 Top up Trai                                        | nsaction history Support |                       | EN 🏏                                                                                                                                                                                                                                                                                                                                                                                                             |
|                                                                                                                                                                           | Agent account                                        | op up                    |                       |                                                                                                                                                                                                                                                                                                                                                                                                                  |
| Currency type: Select the<br>currency for your transfer.<br>You should select the same<br>currency in the Current<br>balance field. If different<br>currency is selected, | Sky agent id* Select Currency type* 5 Select Remarks | Current balance          | Payment mode*         | <ul> <li>Key in numbers and decimal only, do not key in comma in top up amount.</li> <li>We strongly encourage Bank transfer as cash deposits might attract bank charges deducted by the bank as processing fees.</li> <li>We strongly encourage Bank transfer. Cheque payments will require 1 more working day from the normal process before top up is done to confirm that cheque has not bounced.</li> </ul> |
| amount topped up will be<br>converted using Navitaire's<br>exchange rate                                                                                                  | Enter the remarks                                    | Generate reference id    | <i>₿</i> <u>Reset</u> |                                                                                                                                                                                                                                                                                                                                                                                                                  |

Top up amount: Key in the amount you wish to pay and top up into your agency account. Key in numbers and decimal only, do not key in commas or currency 22

### **Top Up Request – New Request**

|                                                          | scoot             |                       |                | 🍰 Welcome traveller 🛛 🕑 Logout                                                                                  |
|----------------------------------------------------------|-------------------|-----------------------|----------------|-----------------------------------------------------------------------------------------------------------------|
|                                                          | 🖀 Top up Transact | ion history Support   |                | EN 🋩                                                                                                            |
|                                                          | Agent account top | up                    |                |                                                                                                                 |
|                                                          | Sky agent id*     | Current balance       | Payment mode*  | Key in numbers and decimal only, do not key in comma<br>in top up oppound                                       |
| Remarks: Key in any                                      | Select 🗸          |                       | Select         | <ul> <li>in top up amount.</li> <li>We strongly encourage Bank transfer as cash deposits</li> </ul>             |
| remarks for your own future<br>reference or internal use | Currency type*    | Top up amount *       |                | might attract bank charges deducted by the bank as<br>processing fees.                                          |
|                                                          | Select 🗸          |                       |                | We strongly encourage Bank transfer. Cheque payments<br>will require 1 more working day from the normal process |
|                                                          | Remarks 7         |                       |                | before top up is done to confirm that cheque has not<br>bounced                                                 |
|                                                          |                   | Generate reference id | ₽ <u>Reset</u> |                                                                                                                 |

### **Top Up Request – New Request**

|                                                       | scoot             |                        |               | 🌲 Welcome traveller 🛛 🌢 Logout                                                                                  |
|-------------------------------------------------------|-------------------|------------------------|---------------|-----------------------------------------------------------------------------------------------------------------|
|                                                       | 😤 Top up Transe   | action history Support |               | EN 🏏                                                                                                            |
|                                                       | Agent account to  | p up                   |               |                                                                                                                 |
|                                                       | Sky agent id*     | Current balance        | Payment mode* | • Key in numbers and decimal only, do not key in comma                                                          |
| Information: Shows rules                              | Select            | ~                      | Select        | <ul> <li>in top up amount.</li> <li>We strongly encourage Bank transfer as cash deposits</li> </ul>             |
| and best practices you<br>show follow to get your top | Currency type*    | Top up amount *        |               | might attract bank charges deducted by the bank as processing fees.                                             |
| up done timely                                        | Select            | ~                      |               | We strongly encourage Bank transfer. Cheque payments<br>will require 1 more working day from the normal process |
|                                                       | Remarks           |                        |               | before top up is done to confirm that cheque has not bounced.                                                   |
|                                                       | Enter the remarks |                        |               |                                                                                                                 |
|                                                       |                   |                        |               |                                                                                                                 |
|                                                       |                   | Generate reference id  | 2 Reset       |                                                                                                                 |

### **Top Up Request – New Request**

|                                                                                  | scoot                 |                        |               | 👪 Welcome traveller 🛛 🕘 Logout                                                                                                                                                      |
|----------------------------------------------------------------------------------|-----------------------|------------------------|---------------|-------------------------------------------------------------------------------------------------------------------------------------------------------------------------------------|
|                                                                                  | Agent account to      | action history Support |               | EN 🛩                                                                                                                                                                                |
|                                                                                  | Sky agent id*         | Current balance        | Payment mode* | Key in numbers and decimal only, do not key in comma in top up amount.                                                                                                              |
| Reset: Clicking this will clear<br>all fields that you had<br>typed and selected | Select Currency type* | Top up amount *        | Select        | <ul> <li>We strongly encourage Bank transfer as cash deposits might attract bank charges deducted by the bank as processing fees.</li> </ul>                                        |
|                                                                                  | Select<br>Remarks     | ✓                      |               | We strongly encourage Bank transfer. Cheque payments<br>will require 1 more working day from the normal process<br>before top up is done to confirm that cheque has not<br>bounced. |
|                                                                                  | Enter the remarks     |                        |               |                                                                                                                                                                                     |
|                                                                                  |                       | Generate reference id  | 2 Reset       |                                                                                                                                                                                     |

### **Top Up Request – New Request**

|                                                                                                                                                                                                                                                                  | scoot             |                       |                      | 🍰 Welcome traveller 🛛 🕘 Logout                                                                                                                                                                                                                                                                                                                                                                                  |
|------------------------------------------------------------------------------------------------------------------------------------------------------------------------------------------------------------------------------------------------------------------|-------------------|-----------------------|----------------------|-----------------------------------------------------------------------------------------------------------------------------------------------------------------------------------------------------------------------------------------------------------------------------------------------------------------------------------------------------------------------------------------------------------------|
|                                                                                                                                                                                                                                                                  | 🖀 Top up Transa   | ction history Support |                      | EN 🛩                                                                                                                                                                                                                                                                                                                                                                                                            |
|                                                                                                                                                                                                                                                                  | Agent account top | o up                  |                      |                                                                                                                                                                                                                                                                                                                                                                                                                 |
| Generate reference id:<br>Once you confirm that all<br>the details are correct,<br>clicking this will send a<br>notification to your e-mail.<br>The notification will contain<br>a proforma invoice, top up<br>details and the bank<br>account to remit funds to | Currency type*    | Current balance       | Payment mode* Select | <ul> <li>Key in numbers and decimal only, do not key in comma in top up amount.</li> <li>We strongly encourage Bank transfer as cash deposits might attract bank charges deducted by the bank as processing fees.</li> <li>We strongly encourage Bank transfer. Cheque payments will require 1 more working day from the normal process before top up is done to confirm that cheque has not bounced</li> </ul> |