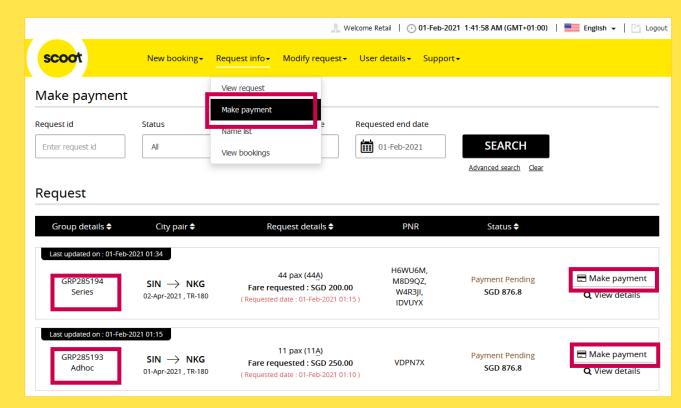

### Login via Groups Portal

Make payment

Step 2b

You can also access the Top Up Portal by going to the Agency payment tab in the Make Payment Screen. Select the SkyAgent id, wait for the Current balance to populate. Once populated, click on the link "Click here to topup"

#### PNR Paid amount SSR charges Total amount Requested amount Request id PNR status Generic fee Payment validity $\checkmark$ CNY 0 CNY 9240 GRP285191 EBZG5N 08 Feb, 2021 10:05 Confirmed CNY 0 CNY 0 CNY 46200 **∫**s □ Credit file **\_\_**\$ Rency payment Voucher Bank transfer/Cash/Cheque 46,200.00 CNY **Total Package Price** SkyAgent id \* TST1300001 Total paid 0 CNY Current balance CNY 0 Total amount due later 36,960.00 CNY Click here to topup Total amount due 9,240.00 CNY SUBMIT