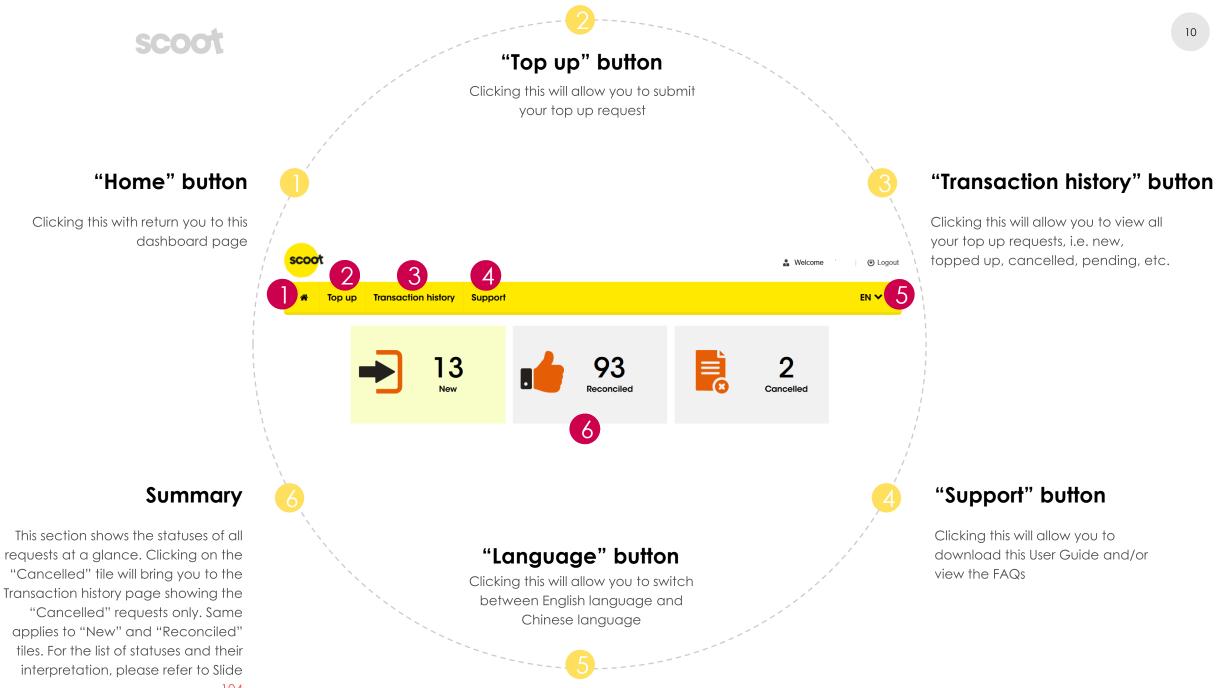

lick on the link "Click here to topup"

#### PNR Paid amount SSR charges Total amount Requested amount Request id PNR status Generic fee Payment validity $\checkmark$ CNY 0 CNY 9240 GRP285191 EBZG5N 08 Feb, 2021 10:05 Confirmed CNY 0 CNY 0 CNY 46200 **∫**s □ Credit file **\_\_**\$ Rency payment Voucher Bank transfer/Cash/Cheque 46,200.00 CNY **Total Package Price** SkyAgent id \* TST1300001 Total paid 0 CNY Current balance CNY 0 Total amount due later 36,960.00 CNY Click here to topup Total amount due 9,240.00 CNY SUBMIT

## Login via Top Up Portal

Step 1

Access https://topupgroups.flyscoo t.com/ on your browser and login using your Email id and Password.

If you have forgotten your password, you can go to <u>https://groups.flyscoot.com</u> / to reset your password





### Dashboard







# Requests





# **Types of Requests**

#### How can an Agent pay for Group Bookings?

1. Agents with Group Bookings can choose to submit a Top Up Request first. Once funds have been remitted and Agency Account topped up, Agent can login to the Groups Portal to apply payment to the Group PNRs

#### OR

2. Alternatively, Agents with Group Bookings can submit a Group Booking Payment Request. Once funds have been remitted, payment to the Group PNRs will be automatically applied removing the need for an Agent to login to Groups Portal to apply payment

#### Top Up Request (Slides 13-45)

Applicable to:

• Agents with an Agency Account who want to top up into their Agency Account for future usage

#### Group Booking Payment Request (Slides 46-101)

Applicable to:

- Agents with an Agency A