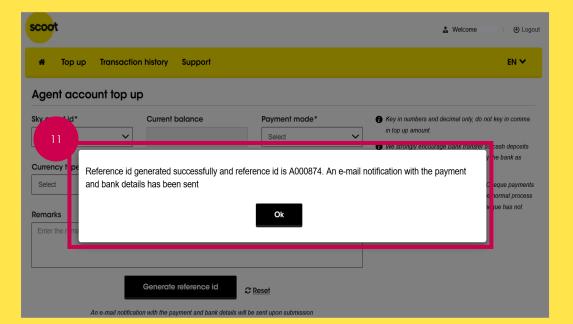

### **Top Up Request – New Request**

Generate reference id: Once "Generate reference id" button is clicked, a dialog box will appear showing the reference id

•

File Message Help Attachments

Scoot Agency Top Up TST1400008 SGD 100 29-Jan-2021 ref: A000872

### **Top Up Request – New Request**

|                                                                                                                                                                                                                                                                  | scoot             |                       |                      | 🍰 Welcome traveller 🛛 🕘 Logout                                                                                                                                                                                                                                                                                                                                                                                  |
|------------------------------------------------------------------------------------------------------------------------------------------------------------------------------------------------------------------------------------------------------------------|-------------------|-----------------------|----------------------|-----------------------------------------------------------------------------------------------------------------------------------------------------------------------------------------------------------------------------------------------------------------------------------------------------------------------------------------------------------------------------------------------------------------|
|                                                                                                                                                                                                                                                                  | 🖀 Top up Transa   | ction history Support |                      | EN 🛩                                                                                                                                                                                                                                                                                                                                                                                                            |
|                                                                                                                                                                                                                                                                  | Agent account top | o up                  |                      |                                                                                                                                                                                                                                                                                                                                                                                                                 |
| Generate reference id:<br>Once you confirm that all<br>the details are correct,<br>clicking this will send a<br>notification to your e-mail.<br>The notification will contain<br>a proforma invoice, top up<br>details and the bank<br>account to remit funds to | Currency type*    | Current balance       | Payment mode* Select | <ul> <li>Key in numbers and decimal only, do not key in comma in top up amount.</li> <li>We strongly encourage Bank transfer as cash deposits might attract bank charges deducted by the bank as processing fees.</li> <li>We strongly encourage Bank transfer. Cheque payments will require 1 more working day from the normal process before top up is done to confirm that cheque has not bounced</li> </ul> |