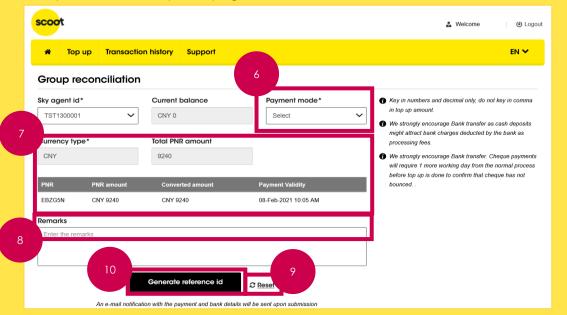

#### PNR Paid amount SSR charges Total amount Requested amount Request id PNR status Generic fee Payment validity $\checkmark$ CNY 0 CNY 9240 GRP285191 EBZG5N 08 Feb, 2021 10:05 Confirmed CNY 0 CNY 0 CNY 46200 **∫**s □ Credit file **\_\_**\$ Rency payment Voucher Bank transfer/Cash/Cheque 46,200.00 CNY **Total Package Price** SkyAgent id \* TST1300001 Total paid 0 CNY Current balance CNY 0 Total amount due later 36,960.00 CNY Click here to topup Total amount due 9,240.00 CNY SUBMIT