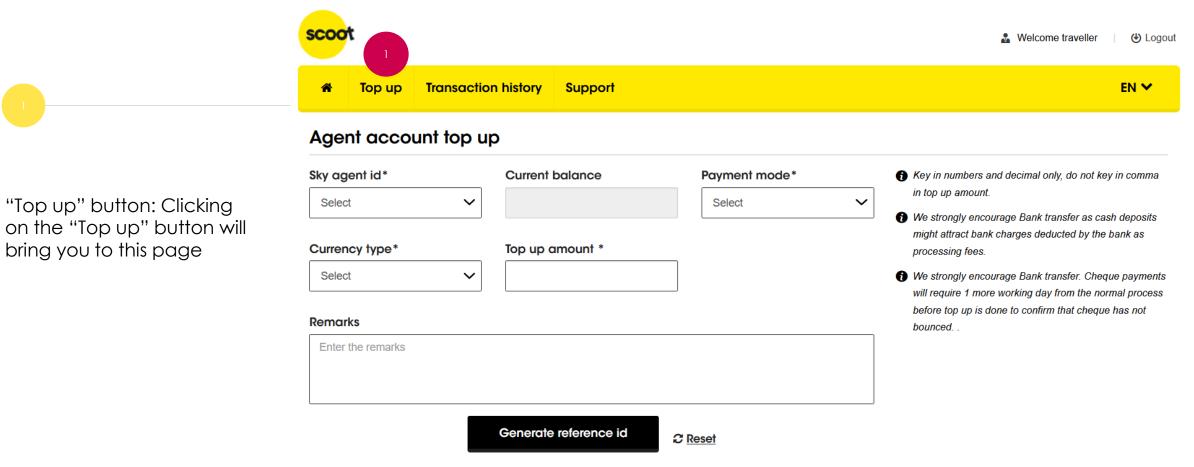

#### Top Up Request -New Request

|                                                    | scoot                 |                        |               | 🍰 Welcome traveller 🛛 🕑 Logout                                                                                                                                                      |
|----------------------------------------------------|-----------------------|------------------------|---------------|-------------------------------------------------------------------------------------------------------------------------------------------------------------------------------------|
|                                                    | 🖀 Top up Transo       | action history Support |               | EN 🛩                                                                                                                                                                                |
|                                                    | Agent account to      | рир                    |               |                                                                                                                                                                                     |
|                                                    | Sky agent id*         | Current balance        | Payment mode* | Key in numbers and decimal only, do not key in comma                                                                                                                                |
| Sky agent id: Select the Sky<br>agent id to top up | Select Currency type* | Top up amount *        | Select        | <ul> <li>in top up amount.</li> <li>We strongly encourage Bank transfer as cash deposits<br/>might attract bank charges deducted by the bank as<br/>processing fees.</li> </ul>     |
|                                                    | Select<br>Remarks     | ~                      |               | We strongly encourage Bank transfer. Cheque payments<br>will require 1 more working day from the normal process<br>before top up is done to confirm that cheque has not<br>bounced. |
|                                                    | Enter the remarks     |                        |               |                                                                                                                                                                                     |
|                                                    |                       | Generate reference id  | C Reset       |                                                                                                                                                                                     |